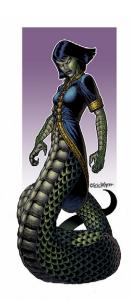

#### ERIC LOFGREN PRESENTS: SNAKE WOMAN

Stock #: MIS91068

This stock art image by Eric Lofgren presents a stern (perhaps even angry) Snake Woman with her talons bared. Is she about to lash out at what (or who) is the focus of her ire?

This color purchase includes one JPG and a TIFF version, both at 300 dpi. Dimensions are  $3.5 \times 6$  inches.

All art files are bundled in a ZIP file.

Purchase: DriveThruRPG (PDF)