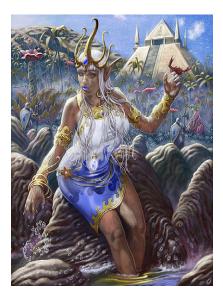

# APRIL 2022, ISSUE 9.04 OUICO VICENS-PICATTO PRESENTS: WATER ELF

Stock #: MIS91084

This stock art piece by Quico Vicens-Picatto presents a Water Elf taking a break with her feet in the water along the shore as guard guards stand watch nearby. Is she a queen of an elven kingdom with a special connection to water or is she the priestess of a water deity whose temple is in the background?

This image is presented at 8.5 x 11 inches in size.

This color purchase includes one JPG and one TIFF version, each at 300 dpi.

All art files are bundled in a ZIP file.

Purchase; DriveThruRPG