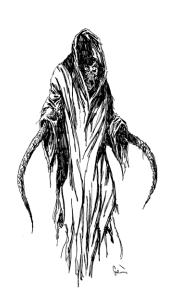

#### EARL GEIER PRESENTS: TENTACLED WRAITH

Stock #: MIS91080

This stock art piece from Earl Geier depicts a Tentacled Wraith floating in a tattered cloak, it's head deep within the darkened hood. Is this truly the undead or is it some other form of monster?

The image is 6 x 8" in dimension.

This purchase includes a JPG and a TIFF version at 300 dpi, along with an EPS vector version.

All art files are bundled in a ZIP file.

Purchase: DriveThruRPG