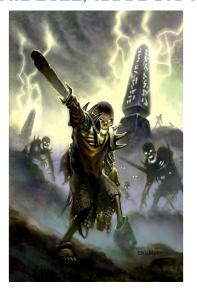

#### ERIC LOFGREN PRESENTS: UNDEAD ARMY

Stock #: MIS91075

This stock art image by Eric Lofgren depicts arcane monuments raising an Undead Army from the earth. Were the monuments (and undead) placed to guard the area? Are they some sort of ancient boobytrap?