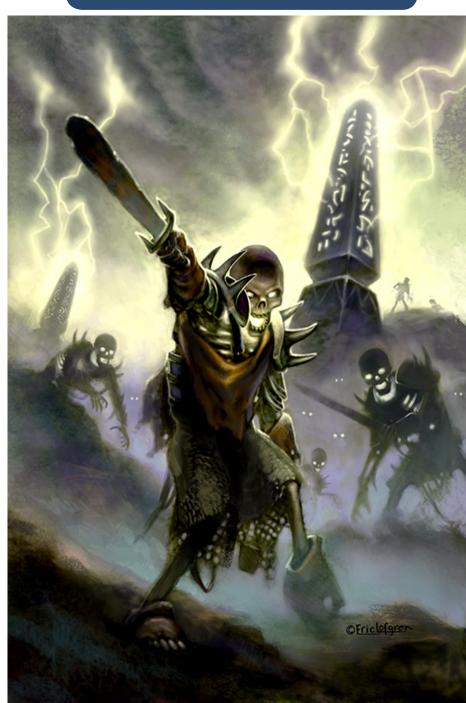

#### ERIC LOFGREN PRESENTS: UNDEAD ARMY

Stock #: MIS91075

This stock art image by Eric Lofgren depicts arcane monuments raising an Undead Army from the earth. Were the monuments (and undead) placed to guard the area? Are they some sort of ancient boobytrap?

This color purchase includes one JPG and a TIFF version, both at 300 dpi. Dimensions are 8 x 12 inches.

All art files are bundled in a ZIP file.

Purchase: DriveThruRPG (PDF)