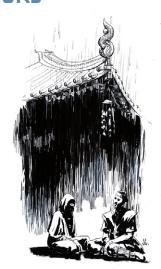

#### JENNIFER S LANGE PRESENTS: CONTEMPLATIVE WARRIORS

Stock #: MIS91069

This stock art image by Jennifer S Lange depicts a pair of Contemplative Warriors at rest outside of a shrine or the like. What are they thinking about? Are they enjoying a moment of peace before a conflict?

This black and white purchase includes one JPG and a TIFF version, both at 300 dpi. Dimensions are  $8.5 \times 11$  inches.

All art files are bundled in a ZIP file.

Purchase: DriveThruRPG (PDF)

Click on the above advertisement to go directly to our print storefront