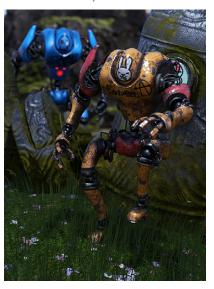

#### SADE PRESENTS: ANARCHY ROBOTS

Stock #: MIS91081

This stock art image by Sade presents a pair of wildly painted Anarchy Robots making their way through some ruins in the wilderness. What are the ruins and why are the robots there?

This color purchase includes one JPG and a TIFF version, both at 300 dpi. Dimensions are 8.5 x 11 inches.

All art files are bundled in a ZIP file.

Purchase: DriveThruRPG (PDF)