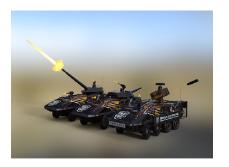

# APRIL 2022, ISSUE 9.04 SADE PRESENTS: APC SQUAD

Stock #: MIS91078

This stock art image by Sade depicts an APC Squad parked side-by-side, laying out fire. Two are armed with cannon turrets with machineguns and the third has a missile launcher turret.

This color purchase includes one JPG and a TIFF version, both at 300 dpi. Dimensions are 8.5 x 6 inches.

All art files are bundled in a ZIP file.

Purchase: DriveThruRPG (PDF)