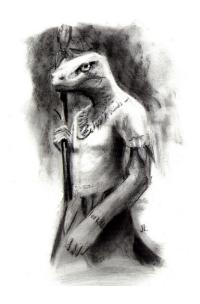

#### APRIL 2022, ISSUE 9.04 JENNIFER S LANGE PRESENTS: LIZARDMAN

Stock #: MIS91072

This stock art image by Jennifer S Lange presents a Lizardman in simple regalia,

This black and white purchase includes one JPG and a TIFF version, both at 300 dpi. Dimensions are  $8.5 \times 11$  inches.