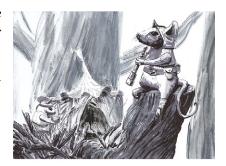

#### JENNIFER S LANGE PRESENTS: MOUSE OUTPOST

Stock #: MIS91079

This stock art image by Jennifer S Lange depicts a treetop Mouse Outpost. A mouse scout keeps an eye open for danger using a spyglass while another mouse soldier makes other preparations.

This black and white purchase includes one JPG and a TIFF version, both at 300 dpi. Dimensions are 8.5 x 6 inches.

All art files are bundled in a ZIP file.

Purchase: DriveThruRPG (PDF)