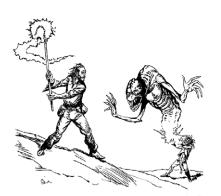

#### EARL GEIER PRESENTS: SORCERER VS. SUMMONER

Stock #: MIS91083

This stock art piece from Earl Geier a Sorcerer vs. Summoner arcane fight. The sorcerer prepares to strike with an enchanted staff, ablaze with arcane energy, as his opponent conjurers some sort of monster to fight the battle on his behalf.

The image is  $8.5 \times 8.5$ " in dimension.

This purchase includes a JPG and a TIFF version at 300 dpi, along with an EPS vector version.

All art files are bundled in a ZIP file.

Purchase: DriveThruRPG