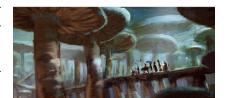

### JENNIFER S LANGE PRESENTS: <u>MUSHROOM</u> FOREST ADVENTURERS

Stock #: MIS91082

This stock art image by Jennifer S Lange depicts a party of Mushroom Forest Adventurers traveling somewhere. Are the mushrooms actually giant or have the adventurers somehow shrunk?

This color purchase includes one JPG and a TIFF version, both at 300 dpi. Dimensions are 25 x 11 inches.

Big enough for a full-wrap cover, front and back!

All art files are bundled in a ZIP file.

Purchase: DriveThruRPG (PDF)