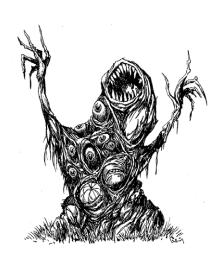

#### EARL GEIER PRESENTS: MANY EYEBALLS BLOB

Stock #: MIS91077

This stock art piece from Earl Geier depicts a Many Eyeballs Blob with two spindly arms; a wide, fanged mouth; and many, MANY eyes. Is this some sort of mistaken abomination? A guardian creature?

The image is  $5.5 \times 7''$  in dimension.

This purchase includes a JPG and a TIFF version at 300 dpi, along with an EPS vector version.

All art files are bundled in a ZIP file.

Purchase: DriveThruRPG