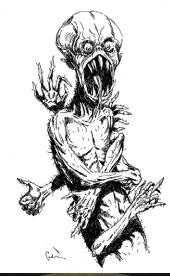

#### EARL GEIER PRESENTS: MANY-HANDED HORROR

Stock #: MIS91070

This stock art piece from Earl Geier depicts a Many-Handed Horror with sharp fangs and claws that is capable of contorting its many limbs about itself.

The image is  $5 \times 8''$  in dimension.

This purchase includes a JPG and a TIFF version at 300 dpi, along with an EPS vector version.

All art files are bundled in a ZIP file.

Purchase; DriveThruRPG