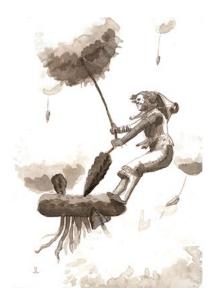

### JENNIFER 5 LANGE PRESENTS: FAIRY ON A FLYING SEED

#### Stock #: MIS91218

This stock art image by Jennifer S Lange depicts a joyous Fairy on a Flying Seed through the air, or is this perhaps some other type of tiny person? Or maybe it's the seed that is huge and the person is normal-sized?