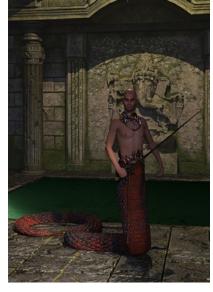

#### Stock #: MIS91220

This stock art image by Jennifer S Lange depicts a speeding Steampunk Train Beyond the Walls that protect wherever the locomotive is coming from. Who built the walls the train is passing through, and what are they intended to protect (or keep out)?