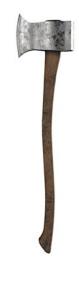

### SADE PRESENTS: AXE

#### Stock #: MIS91231

This stock art image by Sade presents a simple, well-worn Axe with a wooden handle. Is this a tool for woodcraft or for battle?

This color purchase includes one JPG and a TIFF version, both at 300 dpi. Transparent background TIFF version also provided. Dimensions are 5 x 6.5 inches.