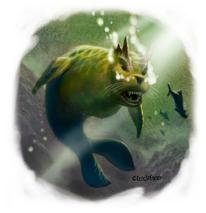

### ERIC LOFGREN PRESENTS: HORNED SEAL

#### Stock #: MIS91224

This stock art image by Eric Lofgren depicts a Horned Seal swimming in the dark water, fangs bared. Is this some sort of mutation? A new species?

This color purchase includes one JPG and a TIFF version, both at 300 dpi. Dimensions are  $6 \times 6.25$  inches.

All art files are bundled in a ZIP file.

Purchase? DriveThruRPG (PDF)