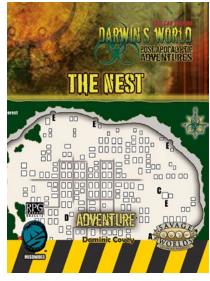

A new Darwin's World, Nuclear Edition adventure, the Nest, was released in March. The player characters must seek shelter in an abandoned mining town during a dangerous sandstorm, but it turns out the town isn't quite so abandonded.

### DARWIN'S WORLD, NUCLEAR EDITION: THE NEST

#### Stock #: MISDW003

The Nest is an adventure for Darwin's World, Nuclear Edition that is intended for competent combatants. It is an ideal interlude while on their way somewhere else.

The group of wastelanders finds Tindale, a pre-Fall, abandoned mining town in the mountains, just as a seasonal sandstorm comes upon them. They must explore the deserted and ruined town to find a suitable place to pass the storm before it does them in, unaware it hides a deadly infestation.

Beneath Tindale is a nest of carnivorous predators that will stalk the wastelanders throughout the crumbling buildings, intent on making the interlopers their next meal. Can the wastelanders survive the Nest, let alone defeat it?