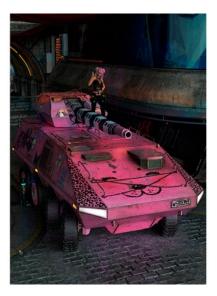

### SADE PRESENTS: PARKED PINK APC

#### Stock #: MIS91227

This stock art image by Sade depicts a pink-haired crewmember standing atop her Parked Pink APC. Why would the vehicle be painted such a bright color and why does it have a cat face painted on the front?