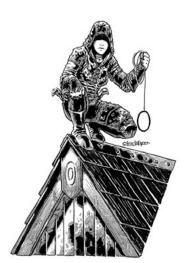

### ERIC LOFGREN PRESENTS: ROOFTOP ASSASSIN

#### Stock #: MIS91229

This stock art image by Eric Lofgren depicts a stealthy Rooftop Assassin keeping her blades sheathed while she instead prepares to kill someone below with a choke ring.

This black and white purchase includes one JPG and a TIFF version, both at 300 dpi. Dimensions are  $4 \times 5$  inches.