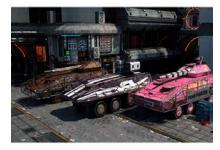

### SADE PRESENTS: CYBERPUNK APC TRID 2

#### Stock #: MIS91225

This stock art image by Sade depicts a parked Cyberpunk APC Trio waiting for their crews to be called to action.

This color purchase includes one JPG and a TIFF version, both at 300 dpi. Dimensions are  $8.5 \times 5.5$  inches.