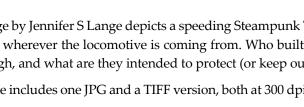

#### Stock #: MIS91219

This stock art image by Sade depicts a muscular Snakeman Guardian holding a sword and ready to defend his territory.

This color purchase includes one JPG and a TIFF version, both at 300 dpi. Dimensions are 8.5 x 11 inches.