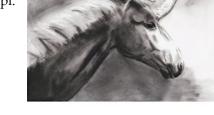

### APRIL 2023, ISSUE 10.04 JENNIFER S LANGE PRESENTS: UNICORN 2

#### Stock #: MIS91232

This stock art image by Jennifer S Lange depicts a lone, curved-horned Unicorn from the neck up.

This black and white purchase includes one JPG and a TIFF version, both at 300 dpi. Dimensions are  $8.5 \ge 6$  inches.