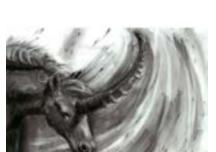

## JENNIFER S LANGE PRESENTS: CURVING UNICORN

#### Stock #: MIS91360

This stock art image by Jennifer S Lange depicts a Curving Unicorn, head bent as a tempest or mystic energy swirls about it.

This black and white purchase includes one JPG and a TIFF version, both at 300 dpi. Dimensions are  $17 \times 11.5$  inches.

Big enough for a full-wrap cover, front and back!

All art files are bundled in a ZIP file.

Purchase; DriveThruRPG (PDF)