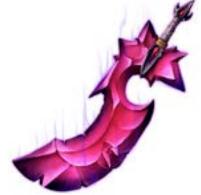

## DOUGLAS "DRACO" MANZINI PRESENTS: MAGIC CRYSTAL SWORD

#### Stock #: MIS91364

This stock art image by Douglas "Draco" Manzini presents a pink Magic Crystal Sword emitting magical energy or fire.

This black and white purchase includes one JPG and a TIFF version, both at 300 dpi. Transparent background TIFF version also provided. Dimensions are 8.5 x 8.5 inches.

All art files are bundled in a ZIP file.

Purchase: DriveThruRPG (PDF)