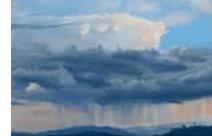

#### Stock #: MIS91356

This stock art image by Jennifer S Lange presents a heavy, Cloudy Sky 4 raining down on the landscape below.

This color purchase includes one JPG and a TIFF version, both at 300 dpi. Dimensions are  $8.5 \times 5.5$  inches.