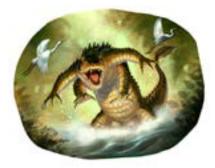

#### Stock #: MIS91358

This stock art image by Eric Lofgren depicts a hungry Six-Legged Alligator creature rearing up on its hind legs from beneath the swampy waters, scaring the nearby birds.

This color purchase includes one JPG and a TIFF version, both at 300 dpi. Also includes a transparent TIFF version. Dimensions are 7 x 5 inches.

All art files are bundled in a ZIP file.

Purchase: DriveThruRPG (PDF)