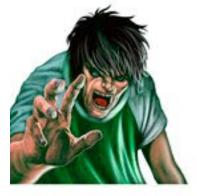

## QUICO VICENS: PICATTO PRESENTS: RE: ANIMATED UNDEAD ZOMBIE

#### *Stock #: MIS91363*

This stock art piece by Quico Vicens-Picatto presents a Re-Animated Undead Zombie reaching out for you with a snarl.

This image is presented at 4 x 4 inches in size.

This color purchase includes one JPG and one TIFF version, each at 300 dpi. Includes a transparent TIFF version.