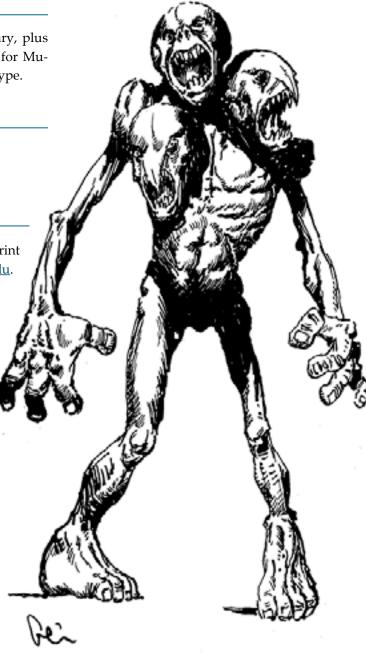

## EARL GEIER PRESENTS: THREE HEADED MONSTER

#### Stock #: MIS91361

This stock art piece from Earl Geier presents a shambling, Three-Headed Monster with massive, strong fingers looking for something to feast on.

The image is 6 x 9.5" in dimension.