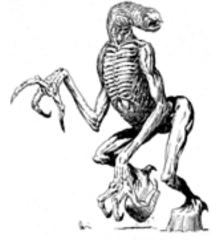

## EARL GEIER PRESENTS: WORM HEADED MONSTER

#### Stock #: MIS91357

This stock art piece from Earl Geier depicts a Worm-Headed Monster running about on horse-like hooves. It is ready to grab its prey with its long, agile and clawed fingers.

The image is  $8.5 \times 10^{\prime\prime}$  in dimension.