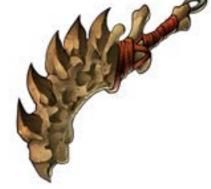

## DOUGLAS "DRACO" MANZINI PRESENTS: BONE MAGIC SWORD

#### Stock #: MIS91355

This stock art image by Douglas "Draco" Manzini presents a primitive, but deadly, Bone Magic Sword ready to be carried into battle.

This black and white purchase includes one JPG and a TIFF version, both at 300 dpi. A transparent background TIFF version is also provided. Dimensions are  $8.5 \times 8.5$  inches.

All art files are bundled in a ZIP file.

Purchase: DriveThruRPG (PDF)