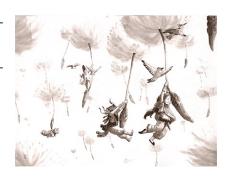

### JENNIFER S LANGE PRESENTS: GIANT SEED FLYING

Stock #: MIS9930

This stock art image by Jennifer S Lange depicts a group of adventurous youths Giant Seed Flying on the wind with birds as companions

This sepia purchase includes one JPG and a TIFF version, both at 300 dpi. Dimensions are  $15.25 \times 11$  inches.

Big enough for a partial-wrap cover, front and back!

All art files are bundled in a ZIP file.

Purchase: DriveThruRPG (PDF)