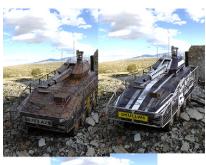

# AUGUST 2021, ISSUE 8.08 SADE PRESENTS: PARKED APC

Stock #: MIS9937

This stock art image by Sade presents a Parked APC atop a rocky hill on a sunny day. Presented in three variations: brown/rust-colored, striped, and pink.

This color purchase includes one JPG and a TIFF version, both at 300 dpi. Dimensions are 4.5 x 6 inches.

All art files are bundled in a ZIP file.

Purchase: DriveThruRPG (PDF)