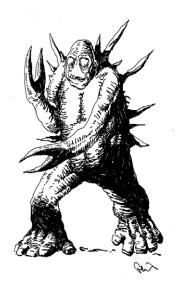

### EARL GEIER PRESENTS: CRABMAN MONSTER

Stock #: MIS9924

This stock art piece from Earl Geier depicts a Crabman Monster on the attack. With a spiked shell on its back and crab-like hands, is this an experiment gone wrong or evolution at work?

The image is  $5.25 \times 7.5$ " in dimension.

This purchase includes a JPG and a TIFF version at 300 dpi, along with an EPS vector version.

All art files are bundled in a ZIP file.