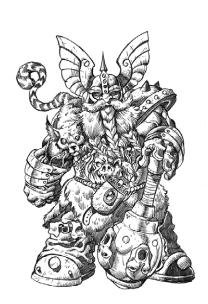

# DOUGLAS "DRACO" MANZINI PRESENTS: DWARF WARRIOR

Stock #: MIS9931

This stock art image by Douglas "Draco" Manzini depicts a sturdy and defiant Dwarf Warrior confidently armed with a massive mace, ready for trouble and looking for a fight.

This black and white purchase includes one JPG and a TIFF version, both at 300 dpi. Transparent background TIFF version also provided. Dimensions are 8.5 x 11 inches.

All art files are bundled in a ZIP file.