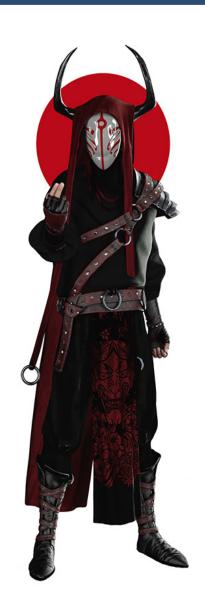

### SADE PRESENTS: MARTIAL ARTS WARLORD

Stock #: MIS9922

This stock art image by Sade presents a masked Martial Arts Warlord. Their identity concealed, just how is this mysterious figure? What skills and talent (and perhaps even powers) do they possess, ready to unleash on their opponent?

This color purchase includes one JPG and a TIFF version, both at 300 dpi and including a cast shadow. Transparent background TIFF version also provided. Dimensions are  $5 \times 7$  inches.

All art files are bundled in a ZIP file.

Purchase: DriveThruRPG (PDF)