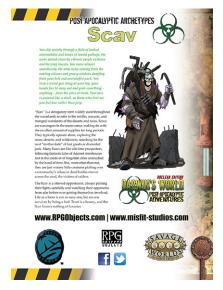

# SCAV POST-APOCALYPIC ARCHETYPE FOR DARWIN'S WORLD, NUCLEAR EDITION

Stock #: MISDW002

This release for Darwin's World, Nuclear Edition presents the Scav Post-Apocalyptic Archetype This ready-to-go character build provides a foundation for you to develop a character who plunges into the ruins and remnants of Ancient Mankind in search of valuables.

Includes suggested roles within a group, several ideas for variations, suggested Backgrounds and Factions, and ideas on incorporating mutations and further character development.

Both a color and print-friendly version of the product are included.

Purchase: DriveThruRPG (PDF)