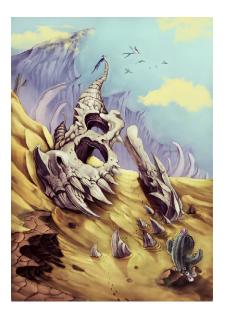

# DOUGLAS "DRACO" MANZINI PRESENTS: DESERTED DRAGON BONES

Stock #: MIS9900

This stock art image by Douglas "Draco" Manzini depicts a set of Deserted Dragon Bones sprawled across a dune. What manner of beast did the skeleton belong to and just how long have its bones been there, bleaching in the sun?

This black and white purchase includes one JPG and a TIFF version, both at 300 dpi. Transparent background TIFF version also provided. Dimensions are 8.5 x 11 inches.

All art files are bundled in a ZIP file.

Purchase; DriveThruRPG (PDF)