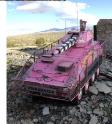

# AUGUST 2021, ISSUE 8.08 SADE PRESENTS: PARKED APC

Stock #: MIS9937

This stock art image by Sade presents a Parked APC atop a rocky hill on a sunny day. Presented in three variations: brown/rust-colored, striped, and pink.

This color purchase includes one JPG and a TIFF version, both at 300 dpi. Dimensions are 4.5 x 6 inches.

All art files are bundled in a ZIP file.

Purchase: DriveThruRPG (PDF)