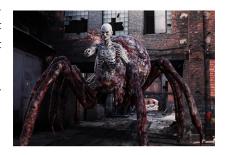

# AUGUST 2021, ISSUE 8.08 SADE PRESENTS: SPIDER MUTANT

Stock #: MIS9932

This stock art image by Sade depicts a muscular, Spider Mutant among city ruins. Desiccated and mottled, is this horror also the victim of disease or radiation, or is it typical of what's found in the aftermath of humanity's nuclear folly? Regardless, it looks like it's prepared to put up a fight.

This color purchase includes one JPG and a TIFF version, both at 300 dpi. Dimensions are 8.5 x 5.5 inches.

All art files are bundled in a ZIP file.

Purchase; DriveThruRPG (PDF)