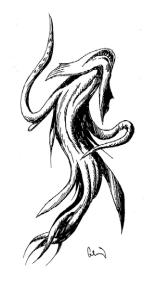

### EARL GEIER PRESENTS: DEEP SEA MONSTER

Stock #: MIS9929

This stock art piece from Earl Geier presents a Deep Sea Monster winding its way through the water. How fast is it and what is it capable of when it gets those tentacles wrapped around prey?

The image is  $3 \times 6''$  in dimension.

This purchase includes a JPG and a TIFF version at 300 dpi, along with an EPS vector version.

All art files are bundled in a ZIP file.

Purchase; DriveThruRPG