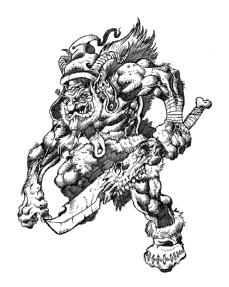

# AUGUST 2021, ISSUE 8.08 DOUGLAS "DRACO" MANZINI PRESENTS: FROST GIANT

Stock #: MIS9926

This stock art image by Douglas "Draco" Manzini depicts a horned Frost Giant dressed in furs and wielding a sword partially made from the skull of a defeated foe.

This black and white purchase includes one JPG and a TIFF version, both at 300 dpi. Dimensions are  $8.5 \times 11$  inches.

All art files are bundled in a ZIP file.

Purchase? DriveThruRPG (PDF)