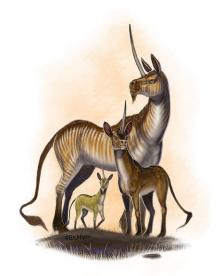

### ERIC LOFGREN PRESENTS: SAVANNA UNICORNS

Stock #: MIS9923

This stock art image by Eric Lofgren depicts a family of Savanna Unicorns that are definitely not horse-based. Are they simply natural creatures or do they possess some kind of arcane powers?

This color purchase includes one JPG and a TIFF version, both at 300 dpi. Dimensions are  $5.5 \times 7$  inches.

All art files are bundled in a ZIP file.

Click on the above advertisement to go directly to our print storefront