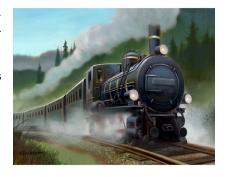

### ERIC LOFGREN PRESENTS: FOREST TRAIN RIDE

Stock #: MIS9928

This stock art image by Eric Lofgren depicts a Wilderness Train Ride in progress. Where is this steam-powered engine going? What sort of passengers are in the cars trailing it?

This color purchase includes one JPG and a TIFF version, both at 300 dpi. Dimensions are 8 x 6 inches.

All art files are bundled in a ZIP file.