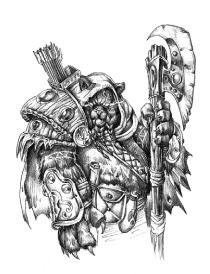

### DOUGLAS "DRACO" MANZINI PRESENTS: CATMAN WARRIOR DRUID

Stock #: MIS9936

This stock art image by Douglas "Draco" Manzini depicts a well-seasoned Catman Warrior Druid, axe in paw and magic simmering behind his eyes, ready for a fight.

This black and white purchase includes one JPG and a TIFF version, both at 300 dpi. Transparent background TIFF version also provided. Dimensions are 8.5 x 11 inches.

All art files are bundled in a ZIP file.