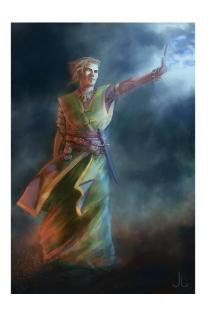

### JENNIFER S LANGE PRESENTS: HUMAN MALE MYSTIC

Stock #: MIS9935

This stock art image by Jennifer S Lange presents a Human Male Mystic confidently unleashing a spell from his outstretched hand.

This color purchase includes one JPG and a TIFF version, both at 300 dpi. Dimensions are 7.75 x 11 inches.

All art files are bundled in a ZIP file.

Purchase: DriveThruRPG (PDF)