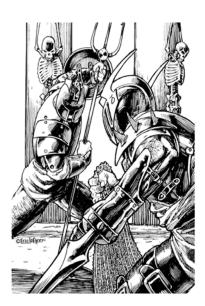

#### ERIC LOFGREN PRESENTS: GLADIATORS

Stock #: MIS91132

This stock art image by Eric Lofgren depicts a pair of armored, well-armed Gladiators about to clash in battle.

This black and white purchase includes one JPG and a TIFF version, both at 300 dpi. Dimensions are  $3.5 \times 5$  inches.

All art files are bundled in a ZIP file.

Purchase: DriveThruRPG (PDF)