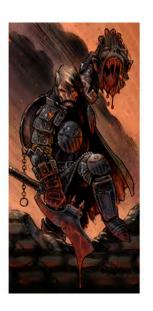

### ERIC LOFGREN PRESENTS: REPELLING THE ORC SIEGE

Stock #: MIS91123

This stock art image by Eric Lofgren presents an armored human warrior Repelling the Orc Siege as he shows off the head of a defeated orc champion to the hordes below the rampart he still defends.

This color purchase includes one JPG and a TIFF version, both at 300 dpi. Dimensions are 3.5 x 7 inches.

All art files are bundled in a ZIP file.

Purchase: DriveThruRPG