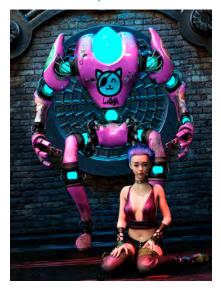

#### SADE PRESENTS: CYBERPUNK ROBOT AND GIRL

Stock #: MIS91125

This cover-sized stock art image by Sade presents a very colorful Cyberpunk Robot and Girl. Is the girl the robot's master? Its friend? The person it stands guard over?

This color purchase includes one JPG and a TIFF version, both at 300 dpi. Dimensions are  $8.5 \times 11$  inches.

All art files are bundled in a ZIP file.

Purchase: DriveThruRPG (PDF)