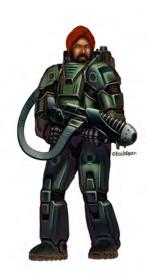

#### ERIC LOFGREN PRESENTS: HEAVY ARMOR TROOPER

Stock #: MIS91127

This stock art image by Eric Lofgren depicts a determined Heavy Armor Trooper of Asian or Middle-Eastern ethnicity stands his ground while wielding a heavy gun to match his armor

This color purchase includes one JPG and a TIFF version, both at 300 dpi. Dimensions are  $4.25 \times 7$  inches.

All art files are bundled in a ZIP file.

**Purchase**; DriveThruRPG