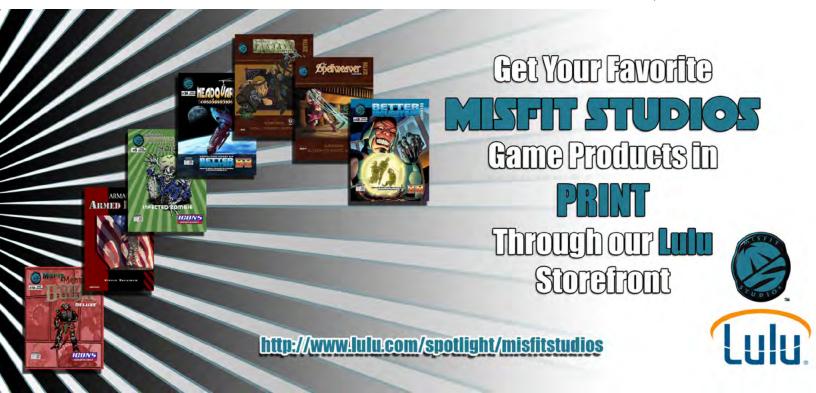

#### JENNIFER S LANGE PRESENTS: ARMORED SKELETON

Stock #: MIS91120

This stock art image by Jennifer S Lange depicts an Armored Skeleton wielding a sword and wearing a metal breastplate.

This black and white purchase includes one JPG and a TIFF version, both at 300 dpi. Dimensions are  $8.5 \times 11$  inches.