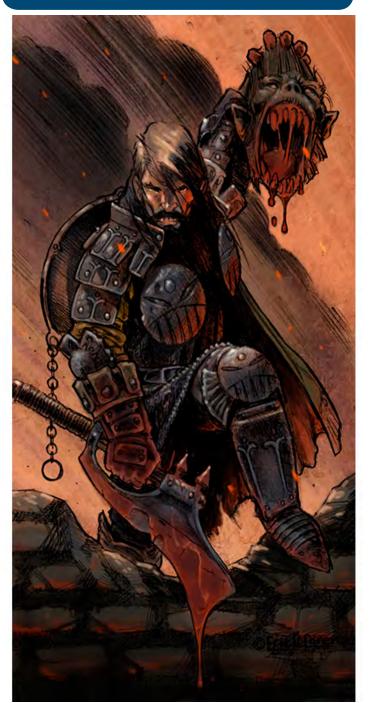

### ERIC LOFGREN PRESENTS: REPELLING THE ORC SIEGE

Stock #: MIS91123

This stock art image by Eric Lofgren presents an armored human warrior Repelling the Orc Siege as he shows off the head of a defeated orc champion to the hordes below the rampart he still defends.

This color purchase includes one JPG and a TIFF version, both at 300 dpi. Dimensions are 3.5 x 7 inches.

All art files are bundled in a ZIP file.

Purchase: DriveThruRPG