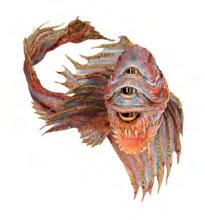

### AUGUST 2022, ISSUE 9.08 SADE PRESENTS: MONSTER FISH 2

Stock #: MIS91118

This stock art image by Sade depicts a second variation of an unusually shaped Monster Fish with three eyes and a mouth full of sharp teeth.

This color purchase includes one JPG and a TIFF version, both at 300 dpi. Transparent background TIFF version also provided. Dimensions are 8.5 x 8.5 inches.

All art files are bundled in a ZIP file.

Purchase: DriveThruRPG (PDF)