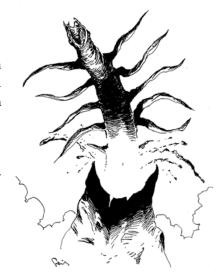

#### EARL GEIER PRESENTS: MONSTER WORM

Stock #: MIS91119

This stock art piece from Earl Geier presents a thick, many-toothed Monster worm breaking forth from the ground. Its forward-facing eyestalks mark it as a predator. Do the two antennae give it some sort of additional sense?

The image is 8 x 6" in dimension.

This purchase includes a JPG and a TIFF version at 300 dpi, along with an EPS vector version.

All art files are bundled in a ZIP file.

Purchase: DriveThruRPG (PDF)