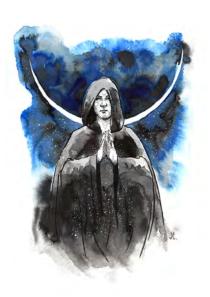

#### JENNIFER S LANGE PRESENTS: MOON WORSHIP RITUAL

Stock #: MIS91126

This stock art image by Jennifer S Lange depicts a Moon Worship Ritual in progress. Is it a one-person ritual or is the ceremony's leader depicted leading a prayer under the waning moon?

This watercolor purchase includes one JPG and a TIFF version, both at 300 dpi. Dimensions are  $8.5 \times 11$  inches.

All art files are bundled in a ZIP file..

Purchase DriveThruRPG (PDF)