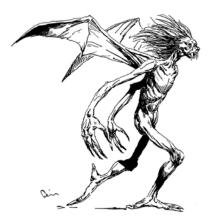

#### EARL GEIER PRESENTS: DEMON HARPY

Stock #: MIS91124

This stock art piece from Earl Geier presents a Demon Harpy with wild hair, incredibly long talons and fangs, and bat-like wings.

The image is  $8.5 \times 8.5$ " in dimension.

This purchase includes a JPG and a TIFF version at 300 dpi, along with an EPS vector version.

All art files are bundled in a ZIP file.

Purchase: DriveThruRPG