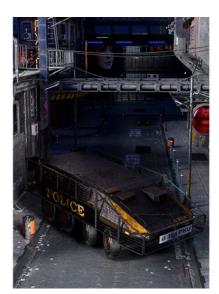

## SADE PRESENTS: CYBERPUNK POLICE APC

#### Stock #: MIS91290

This stock art image by Sade presents a Cyberpunk Police APC parked on an angle to block a street. Is it prepared for trouble or did its crew have to jump out in a hurry?

This color purchase includes one JPG and a TIFF version, both at 300 dpi. Dimensions are 4.5 x 6 inches.