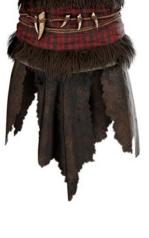

## AUGUST 2023, ISSUE 10.08 SADE PRESENTS: TORN SKIRT

#### Stock #: MIS91284

This stock art image by Sade depicts a Belt and Torn Skirt for a warrior more concerned with freedom of movement than covering things up

This color purchase includes one JPG and a TIFF version, both at 300 dpi. Transparent background TIFF version also provided. Dimensions are 8 x 9 inches.