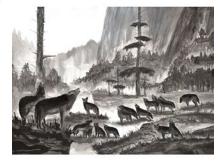

### JENNIFER 5 LANGE PRESENTS: WILD WOLF PACK

#### Stock #: MIS91291

This stock art image by Jennifer S Lange depicts a Wild Wolf Pack howling together in nature's great expanse.

This black and white purchase includes one JPG and a TIFF version, both at 300 dpi. Dimensions are 17x 12 inches.