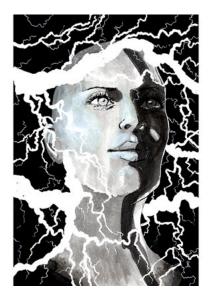

## AUGUST 2023, ISSUE 10.08 JENNIFER S LANGE PRESENTS: PSYCHIC MIND STORM

#### Stock #: MIS91288

This stock art image by Jennifer S Lange depicts a Psychic Mind Storm flowing around a stalwart woman's bald head.

This black and white with hints of color purchase includes one JPG and a TIFF version, both at 300 dpi. Dimensions are 8.5 x 12 inches.