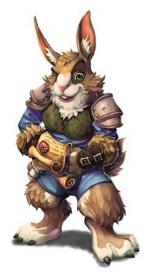

## DOUGLAS "DRACO" MANZINI PRESENTS: WERERABBIT ADVENTURER

#### Stock #: MIS91289

This stock art image by Eric Lofgren depicts a regal Knight Insect Mount that resembles a monstrous, giant praying mantis. Who is the knight and do all members of his order ride such creatures?

This color purchase includes one JPG and a TIFF version, both at 300 dpi. Dimensions are 5.5 x 6 inches.

All art files are bundled in a ZIP file.

Purchase3 DriveThruRPG (PDF)