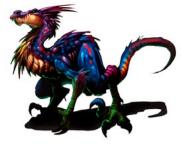

## DOUGLAS "DRACO" MANZINI PRESENTS: RAPTOR DRAGON

#### Stock #: MIS91286

This stock art image by Douglas "Draco" Manzini presents a colorful Raptor Dragon, aptly named because it seems to be a cross between a (wingless) dragon and raptor dinosaur.

This color purchase includes two JPG and TIFF versions, one with a white background and another with scale and detail diagrams, all at 300 dpi. Transparent background TIFF version also provided. Dimensions are 7.75 x 8.25 inches.