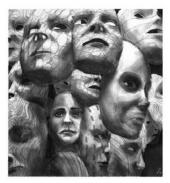

## JENNIFER S LANGE PRESENTS: HORDE OF FACES

#### Stock #: MIS91285

This stock art image by Jennifer S Lange depicts a Horde of Faces or masks swarming around one true face hidden among them.

This greyscale purchase includes one JPG and a TIFF version, both at 300 dpi. Dimensions are 12 x 12 inches.