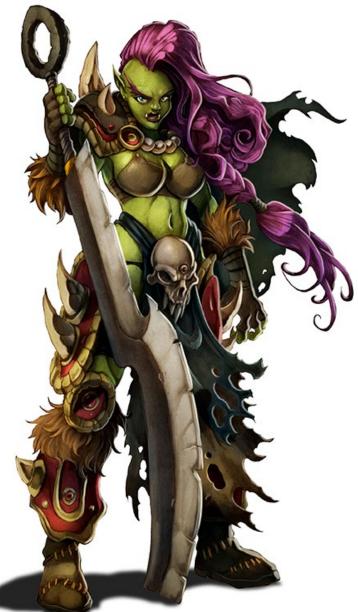

## DOUGLAS "DRACO" MANZINI PRESENTS: FEMALE ORC BLADEMASTER

#### Stock #: MIS91295

This stock art image by Douglas "Draco" Manzini presents a deadly, lightly-armored Female Orc Blademaster with a curved sword taller than she is.

This color purchase includes one JPG and TIFF versions with and without backgrounds, all at 300 dpi. Transparent background TIFF version also provided. Dimensions are  $7.75 \times 11$  inches.