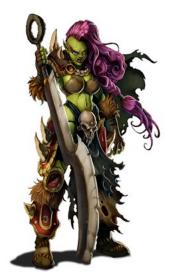

## DOUGLAS "DRACO" MANZINI PRESENTS: FEMALE ORC BLADEMASTER

#### Stock #: MIS91295

This stock art image by Douglas "Draco" Manzini presents a deadly, lightly-armored Female Orc Blademaster with a curved sword taller than she is.

This color purchase includes one JPG and TIFF versions with and without backgrounds, all at 300 dpi. Transparent background TIFF version also provided. Dimensions are  $7.75 \times 11$  inches.