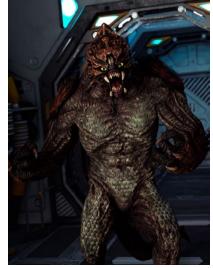

## SADE PRESENTS: PREDATORY ALIEN INTRUDER

#### Stock #: MIS91293

This stock art image by Sade depicts a Predatory Alien Intruder in a metal hallway, ready for a fight. Has it broken into a spaceship or space station? Has it escaped and is now running through the halls of a research lab?

This color purchase includes one JPG and a TIFF version, both at 300 dpi. Dimensions are 7 x 9 inches.

All art files are bundled in a ZIP file.

Purchase: DriveThruRPG (PDF)