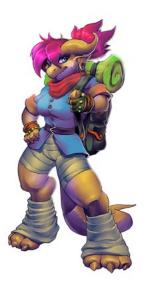

## AUGUST 2023, ISSUE 10.08 DOUGLAS "DRACO" MANZINI PRESENTS: DRAGONWOMAN ADVENTURER

#### Stock #: MIS91292

This stock art image by Douglas "Draco" Manzini depicts a colorful and cheerful Dragonwoman Adventurer hoisting her backpack in readiness to leave on some grand adventure.

This color purchase includes one JPG and a TIFF version, both at 300 dpi. Transparent background TIFF version also provided. Dimensions are 8.5 x 11 inches.