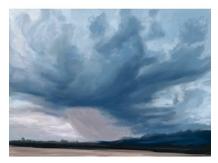

## JENNIFER S LANGE PRESENTS: CLOUDY SKY 2

#### Stock #: MIS91294

This stock art image by Jennifer S Lange depicts a roiling, Cloudy Sky 2 that may be the harbinger of a massive storm. And is that a funnel beginning to form at the center?

This color purchase includes one JPG and a TIFF version, both at 300 dpi. Dimensions are 8.5 x 6 inches.