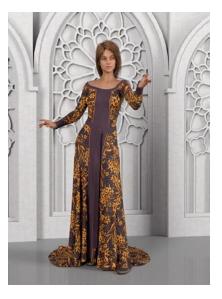

## SADE PRESENTS: PATTERNED DRESS NOBLEWOMAN

#### Stock #: MIS91287

This stock art image by Sade depicts a purple and gold Patterned Dress Noblewoman posing before marble walls.

This color purchase includes one JPG and a TIFF version, both at 300 dpi. Dimensions are  $8.5 \times 11$  inches.