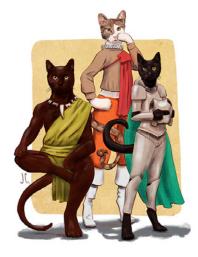

## JENNIFER S LANGE PRESENTS: FANTASY CATPERSON TRIO

#### Stock #: MIS91029

This stock art image by Jennifer S Lange depicts a Fantasy Catperson Trio posing as though for the artist. Each proudly represents a different cat culture, putting cat diversity on display.

This color purchase includes one JPG and a TIFF version, both at 300 dpi. Dimensions are  $8.5 \times 11$  inches.

All art files are bundled in a ZIP file.