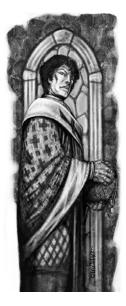

#### Stock #: MIS91028

This stock art image by Eric Lofgren presents a Suspicious Priest slinking around with something in hand. What are they up to that has made them so suspicious? Are they trying to hide whatever it is they are carrying?

This black and white purchase includes one JPG and a TIFF version, both at 300 dpi. Dimensions are  $3.25 \times 7$  inches.

All art files are bundled in a ZIP file.

Purchase: DriveThruRPG (PDF)