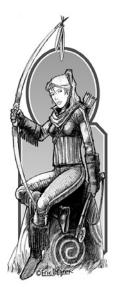

## ERIC LOFGREN PRESENTS: ELVEN FEMALE SCOUT

#### Stock #: MIS91033

This stock art image by Eric Lofgren depicts a sitting Elven Female Scout in buckskins, perhaps preparing to go out on a reconnaissance mission.

This black and white purchase includes one JPG and a TIFF version, both at 300 dpi. Dimensions are  $3.5 \times 7$  inches.

All art files are bundled in a ZIP file.

Purchase: DriveThruRPG (PDF)