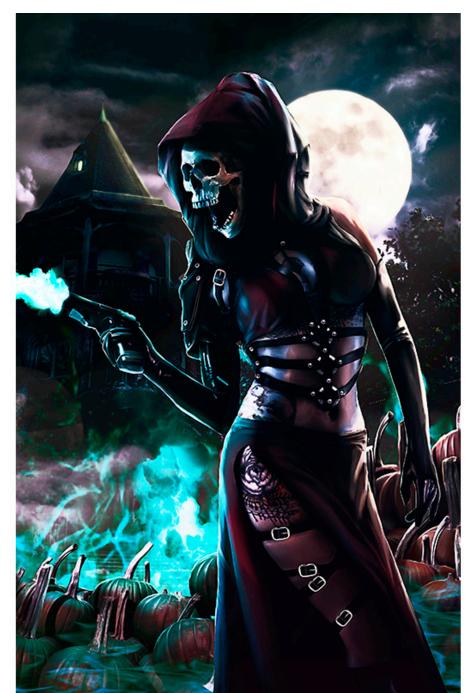

## JASON MOSER PRESENTS: LADY REAPER

#### Stock #: MIS91045

This stock art piece by Quico Vicens-Picatto presents an unusually adorned, thinlymoustached Otherworldly Wizard with a parasol, odd spiral staff, and ethereal, wormlike companion.

This image is presented at 7.5 x 9 inches in size.

This color purchase includes one JPG and one TIFF version, each at 300 dpi.

All art files are bundled in a ZIP file.