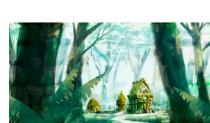

## JENNIFER S LANGE PRESENTS: FOREST VILLAGE

#### Stock #: MIS91034

This stock art image by Jennifer S Lange depicts an isolated Forest Village sequestered among the trees. Are the buildings small or is their apparent size merely a matter of perspective?

This color purchase includes one JPG and a TIFF version, both at 300 dpi. Dimensions are 22 x 11 inches.

Big enough for a full-wrap cover, front and back!

All art files are bundled in a ZIP file.