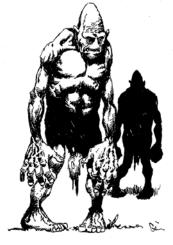

## EARL GEIER PRESENTS: LUMBERING OGRES

#### Stock #: MIS91031

This stock art piece from Earl Geier depicts a pair of Lumbering Ogres, with one in the foreground and the other in the background. Where are they off to? Are they on their way to throttle someone with those massive hands?

The image is  $5 \times 7''$  in dimension.

This purchase includes a JPG and a TIFF version at 300 dpi, along with an EPS vector version.

All art files are bundled in a ZIP file.

Purchase: DriveThruRPG