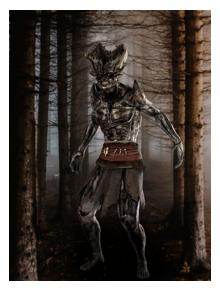

## SADE PRESENTS: HEAD MOUTH FOREST MONSTER

#### Stock #: MIS91042

This stock art image by Sade depicts a muscular, Head Mouth Forest Monster so named for the yawning-wide, mouth-like opening in the top of the creature's head. Is it truly a mouth, though? And, if so, what purpose does it serve? Does it have special abilities?