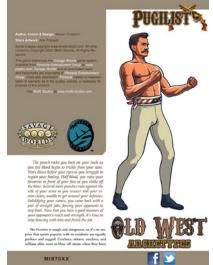

## OLD WEST ARCHETYPES: PUGILIST

#### Stock #: MIS7104

This Savage Worlds RPG release brings you the Pugilist Old West Archetype. This ready-to-go character build presents the fist-flying pugilist, a rough-and-tumble boxer and the hunt for their next prize fight–and other trouble to get into. Includes adding a Pugilism option to the Superior Kung Fu Edge.

Each Old West Archetype delivers the basic build, plus ideas for some typical roles the character may fill, variations you may want to explore, and more.

Both a color and print-friendly version of the product are included.