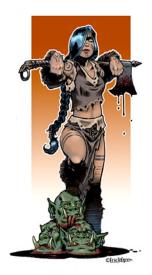

## FEBRUARY 2022, ISSUE 9.02 ERIC LOFGREN PRESENTS: FEMALE ORC SLAYER BARBARIAN

#### Stock #: MIS91038

This stock art image by Eric Lofgren depicts a Female Orc Slayer Barbarian, axe slung and bloody, with a foot atop a pile of vanquished orc heads and a satisfied look on her face.