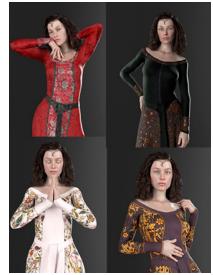

## SADE PRESENTS: NOBLEWOMAN PACK 1

#### Stock #: MIS91037

This stock art image by Sade presents Noblewoman Pack 1, a collection of four similar images with a human noblewoman in four different poses, each with its own dress color: red, green, white, or purple.

This color purchase includes one JPG and a TIFF version of each dress and pose, all at 300 dpi. Dimensions are 6 x 8 inches.

All art files are bundled in a ZIP file.