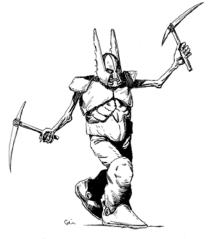

## EARL GEIER PRESENTS: ARMORED PICKAXE MONSTER

#### Stock #: MIS91036

This stock art piece from Earl Geier depicts an unusually shaped Armored Pickaxe Monster in a suit of equally strange armor. How does this creature with such thin arms and yet such a thick torso dual-wield its deadly weapons? Clumsily or with deadly precision and strength?

The image is 8.5 x 11" in dimension.

This purchase includes a JPG and a TIFF version at 300 dpi, along with an EPS vector version.

All art files are bundled in a ZIP file.

Purchase: DriveThruRPG