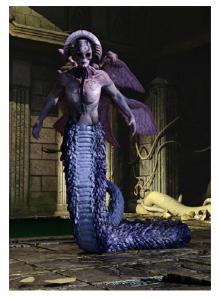

## SADE PRESENTS: NAGA LORD

#### Stock #: MIS91027

This stock art image by Sade depicts a violet Naga Lord rearing high. Is this creature actually eyeless or is that merely an illusion of deep-receded eye sockets? And are its wings functional or more a sign of its breed?

This color purchase includes one JPG and a TIFF version, both at 300 dpi. Dimensions are 8.5 x 11 inches.

All art files are bundled in a ZIP file.

Purchase: DriveThruRPG (PDF)