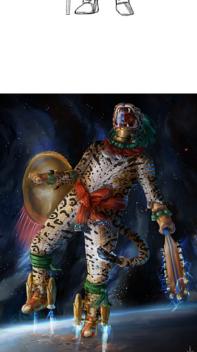

## JENNIFER 5 LANGE PRESENTS: AZTEC SPACE JAGUAR WARRIOR

#### Stock #: MIS91044

This stock art image by Jennifer S Lange depicts a battle-ready Aztec Space Jaguar Warrior rocketing through the void while wielding high-tech versions of traditional weapons. Is this what happens in an alternate universe where Europeans never came to South America?