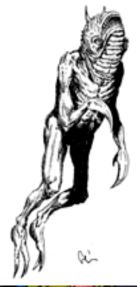

#### EARL GEIER PRESENTS: SWIMMING CLAW MONSTER

Stock #: MIS91342

This stock art piece from Swimming Clawed Monster depicts the Swimming Clawed Monster floating forward, reading to slice into something with its claws and take a bite with its many sharp teeth.

The image is  $6.5 \times 10^{\prime\prime}$  in dimension.

This purchase includes a JPG and a TIFF version at 300 dpi, along with an EPS vector version.

All art files are bundled in a ZIP file.

Purchase: DriveThruRPG (PDF)