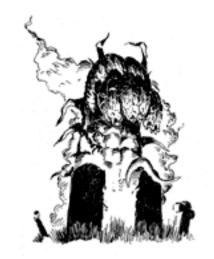

#### EARL GEIER PRESENTS: GRAVEYARD SUMMONING

Stock #: MIS91345

This stock art piece from Earl Geier depicts a Graveyard Summoning of some foul, multi-headed, multi-tentacled supernatural creature from beyond this world.

The image is 6 x 7" in dimension.

This purchase includes a JPG and a TIFF version at 300 dpi, along with an EPS vector version.

All art files are bundled in a ZIP file.

Purchase: DriveThruRPG (PDF)