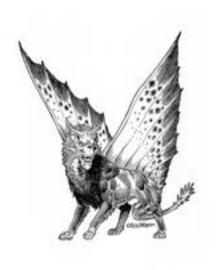

#### ERIC LOFGREN PRESENTS: DRAGONNE

Stock #: MIS91346

This stock art image by Eric Lofgren depicts a Dragonne ready for a fight with wings extended.

This black and white purchase includes one JPG and a TIFF version, both at 300 dpi. Dimensions are  $6 \times 7$  inches.

All art files are bundled in a ZIP file.

Purchase: DriveThruRPG (PDF)