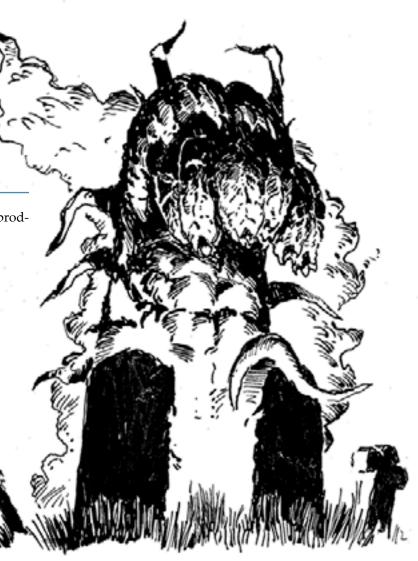

#### EARL GEIER PRESENTS: GRAVEYARD SUMMONING

Stock #: MIS91345

This stock art piece from Earl Geier depicts a Graveyard Summoning of some foul, multi-headed, multi-tentacled supernatural creature from beyond this world.

The image is 6 x 7" in dimension.

This purchase includes a JPG and a TIFF version at 300 dpi, along with an EPS vector version.

All art files are bundled in a ZIP file.

Purchase: DriveThruRPG (PDF)