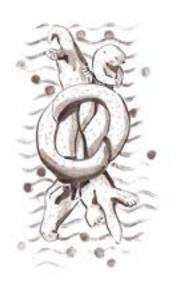

# FEBRUARY 2024, ISSUE 11.02 JENNIFER S LANGE PRESENTS: ENTWINED OTTERS

Stock #: MIS91341

This stock art image by Jennifer S Lange presents some Entwined Otters peacefully at rest as they float along.

This sepia purchase includes one JPG and a TIFF version, both at 300 dpi. Dimensions are  $8.5 \times 11$  inches.

All art files are bundled in a ZIP file.

Purchase: DriveThruRPG (PDF)