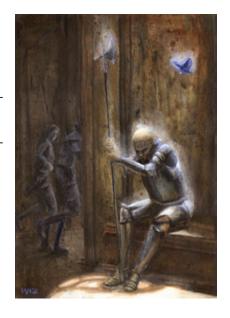

### JENNIFER S LANGE PRESENTS: TIRED GUARD, COLORED

Stock #: MIS91417

This stock art image by Jennifer S Lange depicts a Tired Guard sitting and slouching forward, using his halberd to support his weight, as a butterfly flutters overhead.

This colored purchase includes one JPG and a TIFF version, both at  $300\,\mathrm{dpi}$ . Dimensions are  $8.5\,\mathrm{x}$  11 inches.

All art files are bundled in a ZIP file.

Purchase; DriveThruRPG (PDF)