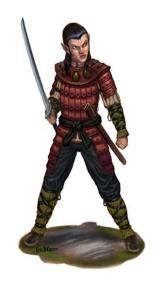

### ERIC LOFGREN PRESENTS: ELF SWORDSWOMAN

Stock #: MIS91198

This stock art image by Eric Lofgren depicts a stern Elf Swordswoman wielding a long-blade one-handed and wearing layered, leather armor. She looks ready for a fight.

This color purchase includes one JPG and a TIFF version, both at 300 dpi. Dimensions are  $4.5 \times 7$  inches.

All art files are bundled in a ZIP file.

Purchase: DriveThruRPG