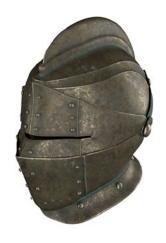

# JANUARY 2023, ISSUE 10.01 SADE PRESENTS: ARMET HELM

Stock #: MIS91196

This stock art image by Sade depicts two differently colored versions of an Armet Helm in three-quarters perspective.

This color purchase includes one JPG and a TIFF version, both at 300 dpi. Transparent background TIFF version also provided. Dimensions are  $4 \times 6$  inches.