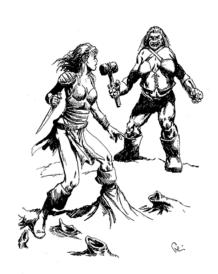

## EARL GEIER PRESENTS: WOMAN WARRIORS SOUARE OFF

Stock #: MIS91201

This stock art piece from Earl Geier shows Woman Warriors Square Off and preparing to fight. The human warrior's foot is caught, leaving her at a disadvantage against her hammer-wielding, monstrous opponent.

The image is  $7.5 \times 9''$  in dimension.

This purchase includes a JPG and a TIFF version at 300 dpi, along with an EPS vector version.

All art files are bundled in a ZIP file.

Purchase DriveThruRPG (PDF)