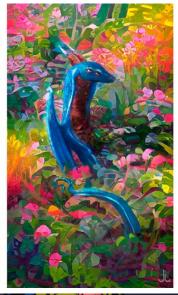

### JENNIFER S LANGE PRESENTS: FLOWER DRAGON

Stock #: MIS91193

This stock art image by Jennifer S Lange depicts a cat-sized Flower Dragon playing or hiding among some colorful flowers. Did this amazing creature develop a second pair of eyes to better detect predators or do they contain some manner of power?

This color purchase includes one JPG and a TIFF version, both at 300 dpi. Dimensions are 7 x 11 inches.

All art files are bundled in a ZIP file.

This product contains assets that were procedurally generated with the aid of creative software(s) powered by machine learning. This art used such software as a foundation for the rendering but was then modified by the artist via traditional digital art techniques.