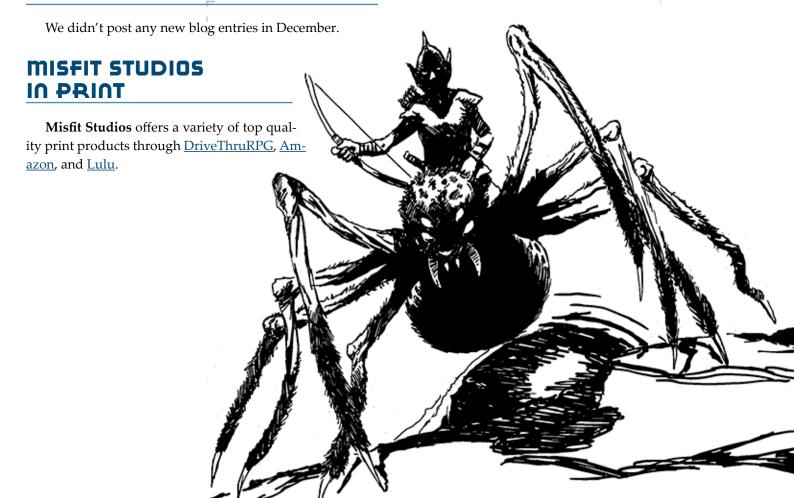

### EARL GEIER PRESENTS: DARK ELF SPIDER CAUALRY

Stock #: MIS91195

This stock art piece from Earl Geier depicts a Dark Elf Spider Cavalry on patrol or scouting.

The image is  $6.5 \times 6.5$ " in dimension.

This purchase includes a JPG and a TIFF version at 300 dpi, along with an EPS vector version.

All art files are bundled in a ZIP file.

Purchase: DriveThruRPG (PDF)