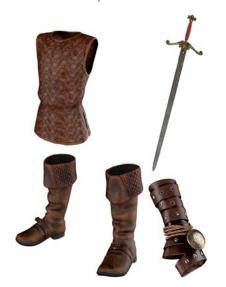

### SADE PRESENTS: ADVENTURER OUTFIT

Stock #: MIS91199

This stock art image by Sade depicts a partial Adventurer Outfit, including a longbladed sword with a gilded hilt, a bracer that partially wraps around the hand, a pair of leather boots, and a sleeveless tunic.

This color purchase includes one JPG and a TIFF version of each item, both at 300 dpi. Transparent background TIFF version also provided. Dimensions vary.

All art files are bundled in a ZIP file.

Purchase: DriveThruRPG (PDF)