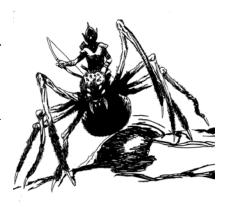

### EARL GEIER PRESENTS: DARK ELF SPIDER CAUALRY

Stock #: MIS91195

This stock art piece from Earl Geier depicts a Dark Elf Spider Cavalry on patrol or scouting.

The image is  $6.5 \times 6.5$ " in dimension.