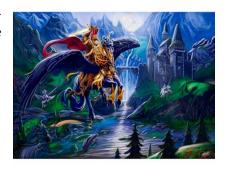

# JANUARY 2023, ISSUE 10.01 OUICO VICENS PICATTO PRESENTS: PEGASUS KNIGHTS

Stock #: MIS91202

This stock art piece by Quico Vicens-Picatto presents a trio of Pegasus Knights patrolling the castle where they are stationed. The commander in gilded armor flies in the forefront on his dark steed as his subordinates bring up the rear.

This image is presented at 5 x 3.5 inches in size.

This color purchase includes one JPG and one TIFF version, each at 300 dpi.

All art files are bundled in a ZIP file.

Purchase: DriveThruRPG (PDF)