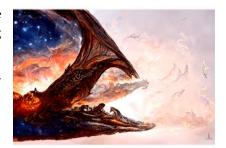

### JENNIFER S LANGE PRESENTS: DRAGONFIRE OF CREATION

Stock #: MIS91197

This stock art image by Jennifer S Lange depicts a sky filled with the Dragonfire of Creation, as dragons fill the sky with their flame. Are their flames merely blowing aside the clouds to reveal the night sky or are they creating a new cosmic reality?

This color purchase includes one JPG and a TIFF version, both at 300 dpi. Dimensions are  $17 \times 11$  inches.

Big enough for a full-wrap cover, front and back!

All art files are bundled in a ZIP file.

This product contains assets that were procedurally generated with the aid of creative software(s) powered by machine learning. This art used such software as a foundation for the rendering but was then modified by the artist via traditional digital art techniques.

Purchase; DriveThruRPG (PDF)