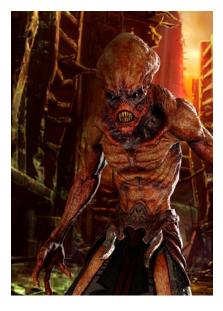

# JANUARY 2023, ISSUE 10.01 SADE PRESENTS: POST-APOCALYPTIC MUTANT

Stock #: MIS91192

This stock art image by Sade depicts a barely-clothed, fanged Post-Apocalyptic Mutant standing among the ruins of ancient man's cities.

This color purchase includes one JPG and a TIFF version, both at 300 dpi. Transparent background TIFF version and white background JPG and TIFF versions also provided. Dimensions are  $8.5 \times 11$  inches.