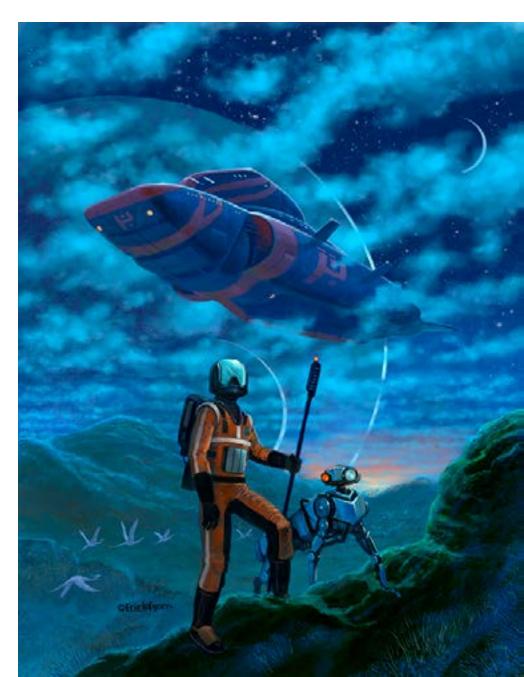

#### ERIC LOFGREN PRESENTS: PLANETARY EXPLORER

Stock #: MIS91336

This stock art image by Eric Lofgren depicts a Planetary Explorer in an environmental suit surveying a strange, new planet while accompanied by their robot companion as their ship hovers overhead.

This color purchase includes one JPG and a TIFF version, both at 300 dpi. Dimensions are  $8.6 \times 12$  inches.

All art files are bundled in a ZIP file.

Purchase: DriveThruRPG (PDF)