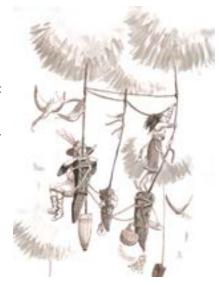

# ERIC LOFGREN PRESENTS: DAMAGED FAIRY SEED AIRSHIP

Stock #: MIS91340

This stock art image by Jennifer S Lange depicts a Damaged Fairy Seed Airship that one of its tiny passengers is attempting to repair it.