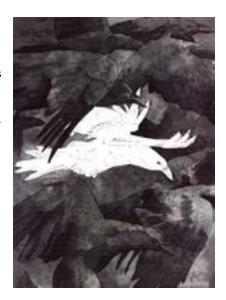

#### JENNIFER S LANGE PRESENTS: RAVENS

Stock #: MIS91339

This stock art image by Jennifer S Lange presents a condensed flock of black Ravens with a single white raven flying in the middle.

This black and white purchase includes one JPG and a TIFF version, both at  $300\,\mathrm{dpi}$ . Dimensions are  $8.5\,\mathrm{x}$  11 inches.