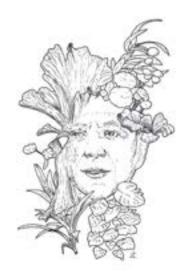

# JANUARY 2024, ISSUE 11.01 JENNIFER S LANGE PRESENTS: PLANT MAN

Stock #: MIS91337

This stock art image by Jennifer S Lange depicts the face of a Plant Man sprouting among a variety of plants

This black and white purchase includes one JPG and a TIFF version, both at 300 dpi. Dimensions are  $8.5 \times 11$  inches.

All art files are bundled in a ZIP file.

Purchase? DriveThruRPG (PDF)