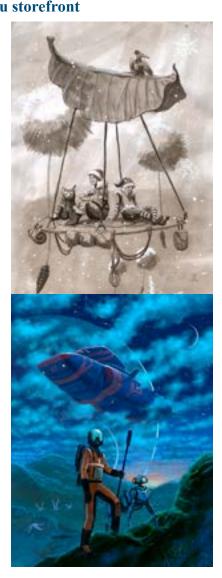

### JENNIFER S LANGE PRESENTS: FAIRY LEAF WINTER AIRSHIP

Stock #: MIS91335

This stock art image by Jennifer S Lange depicts a pair of tiny fairies in holiday garb riding Fairy Leaf Winter Airship with their cat as the snow falls around them.

This sepia purchase includes one JPG and a TIFF version, both at 300 dpi. Dimensions are  $8.5 \times 11$  inches.

All art files are bundled in a ZIP file.

Purchase: DriveThruRPG (PDF)

#### ERIC LOFGREN PRESENTS: PLANETARY EXPLORER

Stock #: MIS91336

This stock art image by Eric Lofgren depicts a Planetary Explorer in an environmental suit surveying a strange, new planet while accompanied by their robot companion as their ship hovers overhead.

This color purchase includes one JPG and a TIFF version, both at 300 dpi. Dimensions are  $8.6 \times 12$  inches.

All art files are bundled in a ZIP file.

Purchase: DriveThruRPG (PDF)