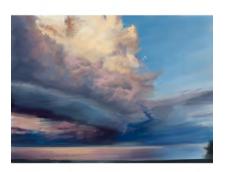

#### JENNIFER S LANGE PRESENTS: CLOUDY SKY 1

Stock #: MIS91115

This stock art image by Jennifer S Lange presents a Cloudy Sky 1 and what seems to be a rolling storm front moving in.

This color purchase includes one JPG and a TIFF version, both at 300 dpi. Dimensions are 8.5 x 6 inches.

All art files are bundled in a ZIP file.

Purchase: DriveThruRPG (PDF)