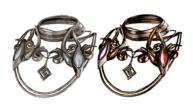

#### SADE PRESENTS: CHOKER JEWELRY

Stock #: MIS91107

This stock art image by Sade presents four different variations of Choker Jewelry. Is this just regular jewelry or is it enchanted? If the latter what are its abilities?

This color purchase includes one JPG and a transparent TIFF version of all four variations, both at 300 dpi. Dimensions are 6 x 6 inches.

All art files are bundled in a ZIP file.

Purchase: DriveThruRPG (PDF)