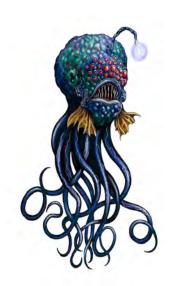

#### QUICO VICENS PICATTO PRESENTS: AQUATIC ANGLER MONSTER

Stock #: MIS91109

This stock art piece by Quico Vicens-Picatto presents an Aquatic Angler Monster with angling light aglow to lure in prey. This terrifying creature has many eyes to draw in as much light as possible in the dark depths and numerous tentacles with which to grasp its target and pull it into its wide maw filled with sharp teeth.

This image is presented at 8.5 x 11 inches in size.

This color purchase includes one JPG and one TIFF version, each at 300 dpi.

All art files are bundled in a ZIP file.

Purchase: DriveThruRPG