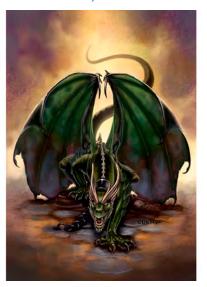

#### ERIC LOFGREN PRESENTS: REGAL DRAGON

Stock #: MIS91105

This stock art image by Eric Lofgren depicts a Regal Dragon posing in readiness from its perch, ready to take flight if needed.

This black and white purchase includes one JPG and a TIFF version, both at 300 dpi. Dimensions are  $8.5 \times 7.5$  inches.

All art files are bundled in a ZIP file.

Purchase: DriveThruRPG (PDF)