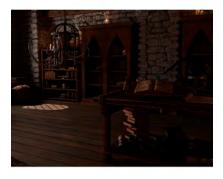

## JULY 2022, ISSUE 9.07 SADE PRESENTS: WIZARD'S DESK 2

Stock #: MIS91114

This stock art image by Sade depicts a different view of a sturdy Wizard's Desk with a wizard's library or laboratory in the background. The room behind is filled with a wide range of books, enchanted objects, and more.

This color purchase includes one JPG and a TIFF version, both at 300 dpi. Dimensions are 6 x 4.5 inches.

All art files are bundled in a ZIP file.

Purchase: DriveThruRPG (PDF)