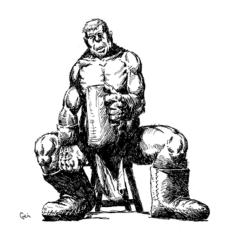

#### EARL GEIER PRESENTS: BEER DRINKING BIG MAN

Stock #: MIS91116

This stock art piece from Earl Geier depicts a Beer Drinking Big Man, perhaps a barbarian given his clothing, sitting on a stool to enjoy a (very large) flagon.

The image is  $8.5 \times 11^{\prime\prime}$  in dimension.

This purchase includes a JPG and a TIFF version at 300 dpi, along with an EPS vector version.

All art files are bundled in a ZIP file.

Purchase: DriveThruRPG