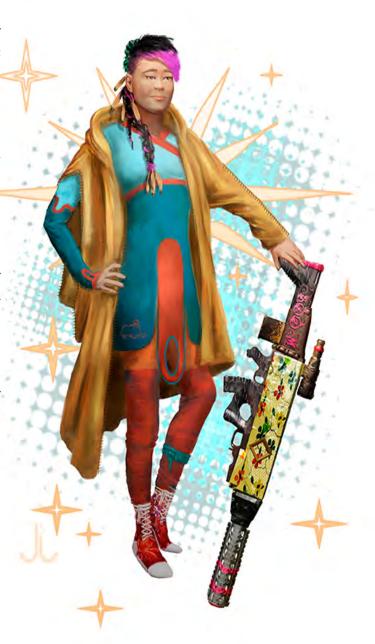

### JENNIFER S LANGE PRESENTS: FEMALE CYBERPUNK GUNNER

Stock #: MIS91106

This stock art image by Jennifer S Lange depicts a Female Cyberpunk Gunner who, despite her playfully colorful clothing and grin, is ready (and armed) for trouble.

This Color purchase includes one JPG and a TIFF version, both at 300 dpi. Dimensions are  $8.5 \times 11$  inches.

All art files are bundled in a ZIP file.

Purchase; DriveThruRPG (PDF)