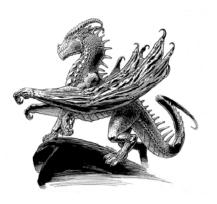

#### ERIC LOFGREN PRESENTS: REGAL DRAGON

Stock #: MIS91105

This stock art image by Eric Lofgren depicts a Regal Dragon posing in readiness from its perch, ready to take flight if needed.

This black and white purchase includes one JPG and a TIFF version, both at 300 dpi. Dimensions are  $8.5 \times 7.5$  inches.

All art files are bundled in a ZIP file.

Purchase: DriveThruRPG (PDF)