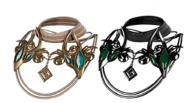

#### SADE PRESENTS: CHOKER JEWELRY

Stock #: MIS91107

This stock art image by Sade presents four different variations of Choker Jewelry. Is this just regular jewelry or is it enchanted? If the latter what are its abilities?

This color purchase includes one JPG and a transparent TIFF version of all four variations, both at 300 dpi. Dimensions are 6 x 6 inches.

All art files are bundled in a ZIP file.

Purchase: DriveThruRPG (PDF)