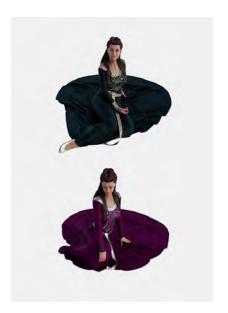

#### SADE PRESENTS: DUAL DRESSES NOBLEWOMAN

Stock #: MIS91104

This stock art image by Sade presents a Dual Dresses Noblewoman in two different images. The noblewoman's pose is sitting in both, though she wears a different dress and her upper pose is different in each image

This color purchase includes one JPG and a TIFF version of each image, at 300 dpi. Dimensions are  $5 \times 5$  inches in all images.

All art files are bundled in a ZIP file.

Purchase: DriveThruRPG (PDF)