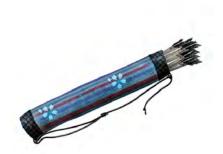

#### JENNIFER S LANGE PRESENTS: ARROWS & QUIVER

Stock #: MIS91112

This stock art image by Jennifer S Lange presents a colorful set of Arrows & Quiver. Are these items or are the arrows enchanted? Is the quiver?

This color purchase includes one JPG and a TIFF version, both at 300 dpi. Dimensions are 8 x 5.5 inches.

All art files are bundled in a ZIP file.

Purchase: DriveThruRPG (PDF)