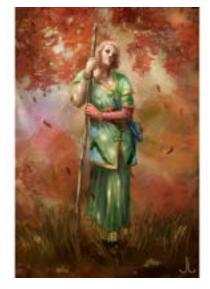

## JENNIFER S LANGE PRESENTS: FOREST DRUID OR SORCERESS

#### Stock #: MIS91381

This stock art image by Jennifer S Lange depicts a content Forest Druid or Sorceress leaning on her staff while standing in an autumn woods. Is she thinking about how well her guardianship of the forest is going or is something else on her mind?

This color purchase includes one JPG and a TIFF version, both at 300 dpi. Dimensions are  $7.75 \times 11$  inches.

All art files are bundled in a ZIP file.

Purchase; DriveThruRPG (PDF)