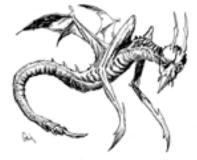

#### Stock #: MIS91379

This stock art piece from Earl Geier depicts the Dragon Wasp, a strange flying monster that seems to be a cross between the legendary dragon and a simple insect.

The image is 10 x 7.5" in dimension.

This purchase includes a JPG and a TIFF version at 300 dpi, along with an EPS vector version.

All art files are bundled in a ZIP file.

Purchase: DriveThruRPG (PDF)