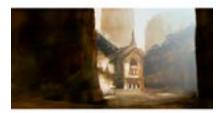

#### Stock #: MIS91378

This stock art image by Jennifer S Lange depicts an isolated and Remote Shrine built into an enclosure surrounded by treetops.

This color purchase includes one JPG and a TIFF version, both at 300 dpi. Dimensions are 24 x 11 inches.

Big enough for a full-wrap cover, front and back!

All art files are bundled in a ZIP file.

Purchase: DriveThruRPG (PDF)