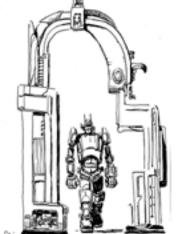

# EARL GEIER PRESENTS: ROBOT WALKING

#### Stock #: MIS91382

This stock art piece from Earl Geier depicts a mecha or Robot Walking through an archway or similar construction

The image is  $8.5 \times 11^{"}$  in dimension.

This purchase includes a JPG and a TIFF version at 300 dpi, along with an EPS vector version.

All art files are bundled in a ZIP file.

Purchase: DriveThruRPG (PDF)