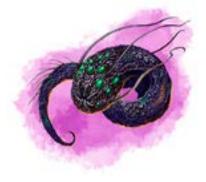

## **QUICO VICENS PICATTO PRESENTS: ASTRAL WORM**

#### Stock #: MIS91380

This stock art piece by Quico Vicens-Picatto presents a many-eyed, multi-mouthed Astral Worm gliding among the Astral Plane's bright colors. Or perhaps it's a creature from a different dimension or even a close-up of a monstrous parasite in someone's blood.