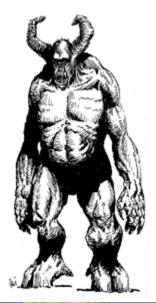

## EARL GEIER PRESENTS: BIG HORN CYCLOPS DEMON

#### Stock #: MIS91446

This stock art piece from Earl Geier depicts a powerfully built Big Horn Cyclops Demon standing tall and ready for action.

The image is 8.5 x 11" in dimension.

This purchase includes a JPG and a TIFF version at 300 dpi, along with an EPS vector version.

All art files are bundled in a ZIP file.

Purchase: DriveThruRPG (PDF)

Click the following advertisement to go directly to our Amazon storefront