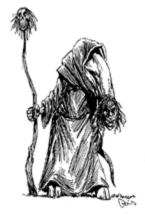

#### EARL GEIER PRESENTS: LONG NECKED MONSTER LADY

#### *Stock #: MIS91449*

This stock art piece from Earl Geier depicts a Long-Necked Monster Lady trying to conceal her monstrous deformities beneath a cloak and hood. Aside from her long neck and the ghastly skull-topped staff she carries, her left arm is actually a tentacle and she has cloven feet.

The image is 8.5 x 8.5" in dimension.

This purchase includes a JPG and a TIFF version at 300 dpi, along with an EPS vector version.

All art files are bundled in a ZIP file.

Purchase: DriveThruRPG (PDF)