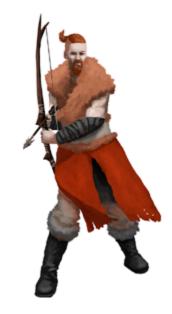

## JULY 2025, ISSUE 12.07 JENNIFER S LANGE PRESENTS: BEARDED ARCHER

#### Stock #: MIS91445

This stock art image by Jennifer S Lange depicts a Bearded Archer readying his bow and arrow to fire at an unseen target.

This color purchase includes one JPG and both a transparent TIFF and normal TIFF version, all at 300 dpi. Dimensions are  $4.5 \times 8$  inches.

All art files are bundled in a ZIP file.

Purchase DriveThruRPG (PDF)