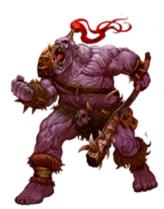

## JULY 2025, ISSUE 12.07 QUICO VICENS-PICATTO PRESENTS: RAGING OGRE

#### Stock #: MIS91451

This stock art piece by Quico Vicens-Picatto presents a many-horned Raging Ogre wielding a club while awaiting a foe to clobber. The scars and remnants of other wounds are proof this veteran monster is no push over.

This image is presented at 8.5 x 8.5 inches in size.

This color purchase includes one JPG and one TIFF version, plus a transparent TIFF version, each at 300 dpi.

All art files are bundled in a ZIP file.