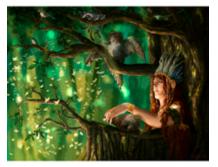

#### JENNIFER S LANGE PRESENTS: THRONE OF THE FAIRY QUEEN

#### Stock #: MIS91448

This stock art image by Jennifer S Lange depicts the natural Throne of the Fairy Queen with the bejeweled queen within, keeping company with numerous woodland animal friends

This color purchase includes one JPG and a TIFF version, both at 300 dpi. Dimensions are 16 x 11.25 inches.

Big enough for a partial wrap cover, front and back!

All art files are bundled in a ZIP file.

Purchase: DriveThruRPG (PDF)