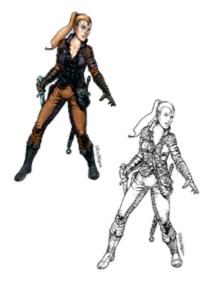

#### ERIC LOFGREN PRESENTS: FEMALE ELF ROGUE

#### *Stock #: MIS91450*

This stock art image by Eric Lofgren depicts a confident Female Elf Rogue wearing light leather armor and with her knife at the ready.

This purchase includes one JPG and a transparent TIFF of both black and white variations of this art, all at 300 dpi. Dimensions are 4 x 6 inches.

All art files are bundled in a ZIP file.

Purchase: DriveThruRPG (PDF)