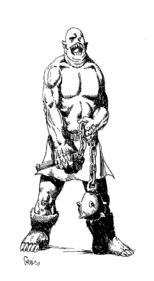

#### EARL GEIER PRESENTS: OGRE HEAVY HITTER

Stock #: MIS9534

This stock art piece from Earl Geier presents an Ogre Heavy Hitter, ready to swing away at anything that crosses his path. And can we stop for a moment to admire the bear-fur boots?

The image is  $8.5 \times 11$ " in dimension.

This purchase includes a JPG and a TIFF version at 300 dpi, along with an EPS vector version.

All art files are bundled in a ZIP file.

Purchase: DriveThruRPG (PDF)