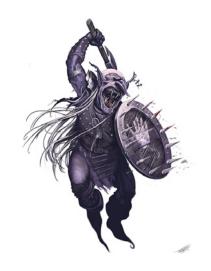

#### **OUICO VICENS-PICATTO PRESENTS: DARK GOBLIN**

Stock #: MIS9535

This stock art piece by Quico Vicens-Picatto presents a Dark Goblin in the middle of an attack. Is this goblin some sort of exception among his kind or is he some sort of deep-dwelling or nocturnal goblin?

This image is presented at 8.5 x 11 inches in size.

This color purchase includes one JPG and one TIFF version, each at 300 dpi.

All art files are bundled in a ZIP file.

Purchase: DriveThruRPG (PDF)