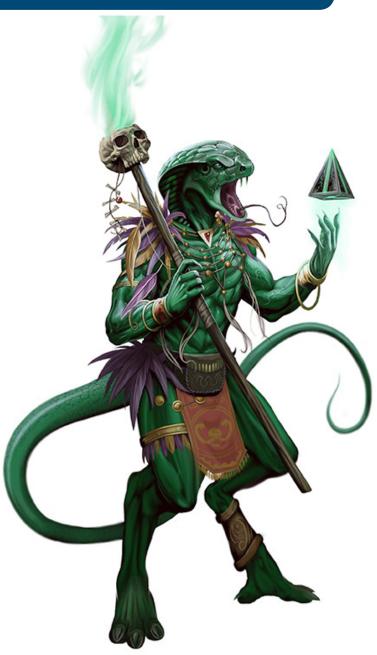

#### QUICO VICENS-PICATTO PRESENTS: SNAKEMAN SHAMAN

Stock #: MIS9530

This stock art piece by Quico Vicens-Picatto presents a High Elf Sorceress wielding a magic staff of light to protect her woodland home.

This image is presented at 8.5 x 9 inches in size.

This color purchase includes one JPG and one TIFF version, each at 300 dpi.

All art files are bundled in a ZIP file.

Purchase: DriveThruRPG (PDF)