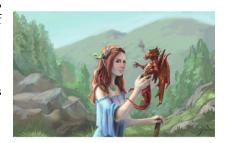

## JUNE 2019, ISSUE 6.06 MATSYA DAS PRESENTS: ELF WITH MINI-DRAGON

Stock #: MIS9532

This stock art image by Matsya Das depicts a hiking Elf with Mini-Dragon moving through the wilderness. Are the two old friends? Was the dragon wounded and the elf came across it, looking to help?

This color purchase includes one JPG and a TIFF version, both at 300 dpi. Dimensions are 15 x 9 inches.

All art files are bundled in a ZIP file.

Purchase; DriveThruRPG (PDF)