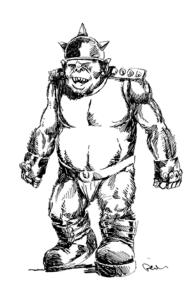

#### EARL GEIER PRESENTS: ARMORED OGRE

Stock #: MIS9528

This stock art piece from Earl Geier depicts an Armored Ogre on the move. Is he marching off to war? Is he a sentry?

The image is  $5.5 \times 8$ " in dimension.

This purchase includes a JPG and a TIFF version at 300 dpi, along with an EPS vector version.

All art files are bundled in a ZIP file.

Purchase: DriveThruRPG (PDF)