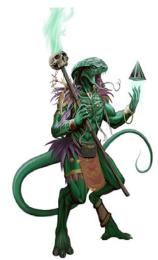

#### QUICO VICENS-PICATTO PRESENTS: SNAKEMAN SHAMAN

Stock #: MIS9530

This stock art piece by Quico Vicens-Picatto presents a High Elf Sorceress wielding a magic staff of light to protect her woodland home.

This image is presented at 8.5 x 9 inches in size.

This color purchase includes one JPG and one TIFF version, each at 300 dpi.

All art files are bundled in a ZIP file.

Purchase: DriveThruRPG (PDF)