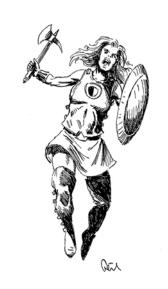

#### EARL GEIER PRESENTS: LEAPING AXEWOMAN

Stock #: MIS9892

This stock art piece from Earl Geier depicts a lightly-armored, shield-wielding, Leaping Axewoman going into battle.

The image is  $3.5 \times 6''$  in dimension.

This purchase includes a JPG and a TIFF version at 300 dpi, along with an EPS vector version.

All art files are bundled in a ZIP file.

Purchase 3DriveThruRPG (PDF)