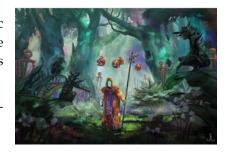

### JENNIFER S LANGE PRESENTS: WOODLAND MYSTIC ADVISORS

Stock #: MIS9882

This stock art image by Jennifer S Lange depicts a collection of Woodland Mystic Advisors sitting atop some leaves, encircling a mage or priest of some sort. Who are these advisors from the greenery and who are they talking to in the center? What is their topic and what are their goals?

This color purchase includes one JPG and a TIFF version, both at 300 dpi. Dimensions are 18.5 x 12 inches. Big enough for a full-wrap cover, front and back!

All art files are bundled in a ZIP file.

Purchase: DriveThruRPG (PDF)