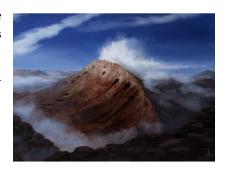

# JUNE 2021, ISSUE 8.06 JENNIFER S LANGE PRESENTS: MOUNTAIN HIVE

Stock #: MIS9894

This stock art image by Jennifer S Lange presents a Mountain Hive. Are the cave formations natural or have they been created by some kind of creature that dwells within?

This color purchase includes one JPG and a TIFF version, both at 300 dpi. Dimensions are 12 x 17 inches.

Big enough for a cover that wraps from the front and partially around back!

All art files are bundled in a ZIP file.