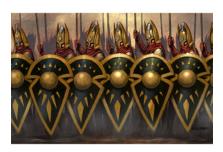

#### ERIC LOFGREN PRESENTS: SHIELD WALL

Stock #: MIS9895

This stock art image by Eric Lofgren depicts a Shield Wall formed by a line of armored warriors wielding spears and kite shields. Who are the warriors and what sort of foe are they about to face?

This color purchase includes one JPG and a TIFF version, both at 300 dpi. Dimensions are 8 x 5 inches.

All art files are bundled in a ZIP file.

Purchase: DriveThruRPG (PDF)