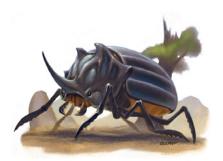

#### ERIC LOFGREN PRESENTS: GIANT RHINO BEETLE

Stock #: MIS9887

This stock art image by Eric Lofgren depicts a Giant Rhino Beetle seemingly staring something down. Has a predator invaded its territory or is it eyeing some unlucky adventurer as lunch?

This color purchase includes one JPG and a TIFF version, both at 300 dpi. Dimensions are 7 x 5 inches.

All art files are bundled in a ZIP file.

Purchase: DriveThruRPG (PDF)