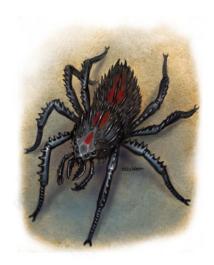

#### ERIC LOFGREN PRESENTS: THORN SPIDER

Stock #: MIS9891

This stock art image by Eric Lofgren depicts an arachnophobia-inspiring Thorn Spider. Whether it is typical spider-size or monstrously large in your game or product, the thorns on this spider are imposing. Are they merely there to keep away predators or do they have some other ability, such as poisonous tips?

This color purchase includes one JPG and a TIFF version, both at 300 dpi. Dimensions are 6 x 7 inches.

All art files are bundled in a ZIP file.

Purchase: DriveThruRPG (PDF)