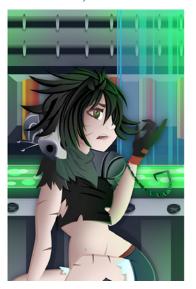

#### KIRKECHAN PRESENTS: ANIME CYBERGIRL

Stock #: MIS9885

This stock art image by Kirkechan depicts a scarred Anime Cybergirl. What sort of gear is behind her and what is it capable of?

This color purchase includes one JPG and a TIFF version, both at 300 dpi. Dimensions are  $6.75 \times 10$  inches.

All art files are bundled in a ZIP file.

Purchase 3DriveThruRPG (PDF)