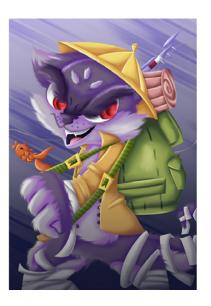

#### ERIC LOFGREN PRESENTS: TIGERMAN SCOUT

Stock #: MIS9883

This stock art image by Eric Lofgren depicts a watchful Tigerman Scout crouched upon a sturdy tree branch, surveying ahead. Is he out on a regular patrol? Is he keeping an eye on something specific?

This color purchase includes one JPG and a TIFF version, both at 300 dpi. Dimensions are 5.25 x 7 inches.

All art files are bundled in a ZIP file.

Purchase: DriveThruRPG (PDF)