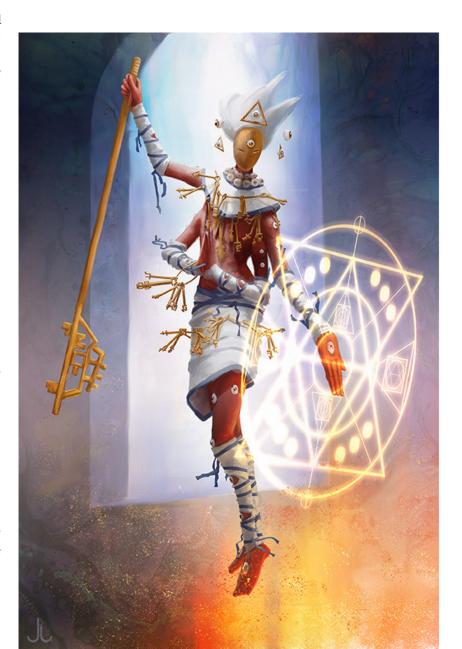

#### JENNIFER S LANGE PRESENTS: ARCANE GATEKEEPER

Stock #: MIS9890

This stock art image by Jennifer S Lange depicts a four-armed Arcane Gatekeeper mystically suspended in the air while holding a giant key in one hand and casting a spell with another. What manner of creature is this? What sort of arcane power does it possess? And what is to be found on the other side of the gateway it guards?

This color purchase includes one JPG and a TIFF version, both at 300 dpi. Dimensions are  $7.5 \times 11$  inches.

All art files are bundled in a ZIP file.

Purchase: DriveThruRPG (PDF)