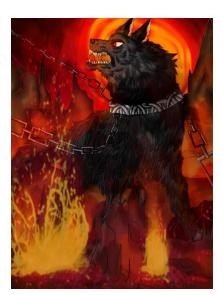

#### KIRKECHAN PRESENTS: CHAINED HELLHOUND

Stock #: MIS9881

This stock art image by Kirkechan depicts a Chained Hellound, raging and pulling at its binds. What manner of beast is this? Who has chained it, and why? And just where has it been imprisoned?

This color purchase includes one JPG and a TIFF version, both at 300 dpi. Dimensions are 8.5 x 11 inches.

All art files are bundled in a ZIP file.

Purchase: DriveThruRPG (PDF)

Click on the above advertisement to go directly to our print storefront