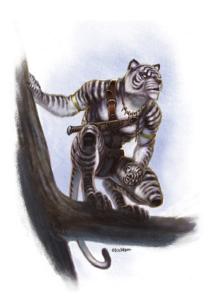

#### ERIC LOFGREN PRESENTS: TIGERMAN SCOUT

Stock #: MIS9883

This stock art image by Eric Lofgren depicts a watchful Tigerman Scout crouched upon a sturdy tree branch, surveying ahead. Is he out on a regular patrol? Is he keeping an eye on something specific?

This color purchase includes one JPG and a TIFF version, both at 300 dpi. Dimensions are 5.25 x 7 inches.

All art files are bundled in a ZIP file.

Purchase: DriveThruRPG (PDF)