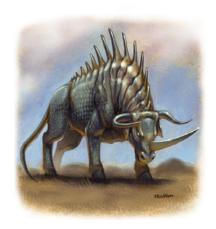

# JUNE 2021, ISSUE 8.06 ERIC LOFGREN PRESENTS: SILVER BULL

Stock #: MIS9879

This stock art image by Eric Lofgren presents a ridge-backed, armor-plated Silver Bull with a rhino-like horn. Is this merely an unusual beast or a form of contruct?

This color purchase includes one JPG and a TIFF version, both at 300 dpi. Dimensions are 7 x 7 inches.

All art files are bundled in a ZIP file.

Purchase: DriveThruRPG