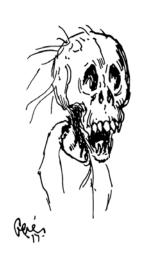

#### EARL GEIER PRESENTS: DEADMAN WALKING

Stock #: MIS9884

This stock art piece from Earl Geier depicts the upper portion of a desiccated corpse -- a Deadman Walking.

The image is  $4 \times 5''$  in dimension.

This purchase includes a JPG and a TIFF version at 300 dpi, along with an EPS vector version.

All art files are bundled in a ZIP file.

Purchase; DriveThruRPG