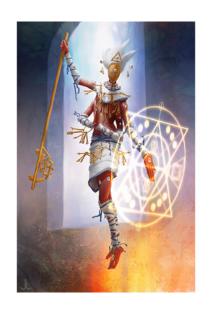

#### JENNIFER S LANGE PRESENTS: ARCANE GATEKEEPER

Stock #: MIS9890

This stock art image by Jennifer S Lange depicts a four-armed Arcane Gatekeeper mystically suspended in the air while holding a giant key in one hand and casting a spell with another. What manner of creature is this? What sort of arcane power does it possess? And what is to be found on the other side of the gateway it guards?

This color purchase includes one JPG and a TIFF version, both at 300 dpi. Dimensions are  $7.5 \times 11$  inches.

All art files are bundled in a ZIP file.

Purchase: DriveThruRPG (PDF)