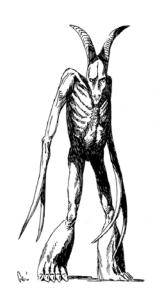

#### EARL GEIER PRESENTS: SLICING GAUNT MONSTER

Stock #: MIS9880

This stock art piece from Earl Geier presents an unusual, Slicing Gaunt Monster with long, dual bladed limbs and a serrated tongue. Why has nature given this creature such slicing capabilities, and just how deadly is it to anyone who gets too close?

The image is  $5 \times 8''$  in dimension.

This purchase includes a JPG and a TIFF version at 300 dpi, along with an EPS vector version.

All art files are bundled in a ZIP file.

Purchase: DriveThruRPG