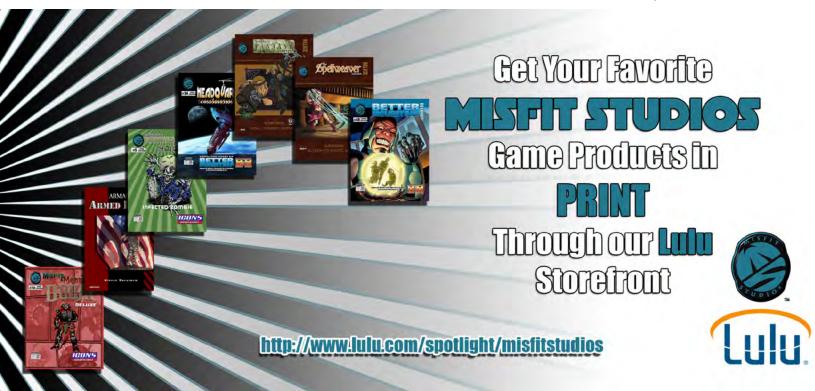

#### EARL GEIER PRESENTS: SPIKE-TONGUED MONSTER

Stock #: MIS91097

This stock art piece from Earl Geier depicts a Spike-Tongued Monster with no hair, bulging eyes, and plenty of teeth to spare.

The image is  $4 \times 7''$  in dimension.