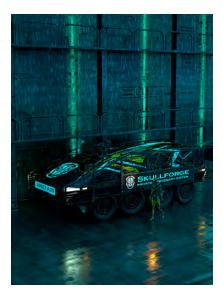

#### SADE PRESENTS: CYBERPUNK APC IN THE RAIN

Stock #: MIS91101

This stock art image by Sade depicts a Cyberpunk APC in the Rain as a robotic guard walks by. Who does the mercenary company operating the APC work for and why is it parked where it is?

This color purchase includes one JPG and a TIFF version, both at 300 dpi. Dimensions are  $8.5 \times 11$  inches.

All art files are bundled in a ZIP file.

Purchase: DriveThruRPG (PDF)