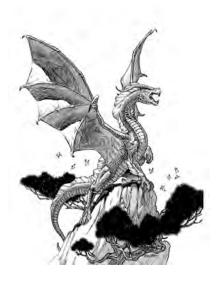

### ERIC LOFGREN PRESENTS: KING OF THE MOUNTAIN DRAGONS

Stock #: MIS91095

This stock art image by Eric Lofgren depicts the King of the Mountain Dragons as this mighty dragon roars out its presence from atop its perch as birds fly by. Will this frighten off any nearby threats or draw them nearer?

This black and white purchase includes one JPG and a TIFF version, both at  $300 \, \mathrm{dpi}$ . Dimensions are  $6 \times 7$  inches.

All art files are bundled in a ZIP file.

Purchase: DriveThruRPG (PDF)