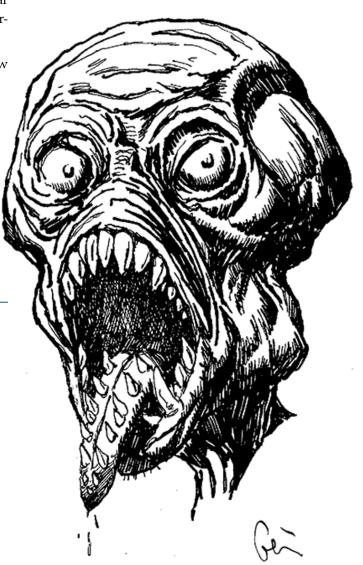

#### EARL GEIER PRESENTS: SPIKE-TONGUED MONSTER

Stock #: MIS91097

This stock art piece from Earl Geier depicts a Spike-Tongued Monster with no hair, bulging eyes, and plenty of teeth to spare.

The image is  $4 \times 7''$  in dimension.

This purchase includes a JPG and a TIFF version at 300 dpi, along with an EPS vector version.

All art files are bundled in a ZIP file.

Purchase: DriveThruRPG