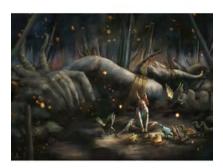

#### JENNIFER S LANGE PRESENTS: MOURNING DEAD GIANTS

Stock #: MIS91103

This stock art image by Jennifer S Lange depicts a wilderness fey and a gathering of forest creatures Mourning Dead Giants. Were the fallen creatures protectors of the forest who were felled by some manner of enemy? Did they die out due to a lack of belief in their kind? Have they succumbed to some sort of illness?

This color purchase includes one JPG and a TIFF version, both at 300 dpi. Dimensions are 16 x 11.25 inches.

Big enough for a full-wrap cover, front and back!

All art files are bundled in a ZIP file.

Purchase: DriveThruRPG (PDF)