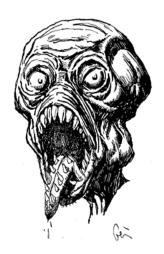

#### SADE PRESENTS: SEAHORSE MERMAN

Stock #: MIS91098

This stock art image by Sade depicts a Seahorse Merman wielding a trident and ready to fight.

This color purchase includes one JPG and a TIFF version, both at 300 dpi. Dimensions are  $5.25 \times 8.5$  inches.