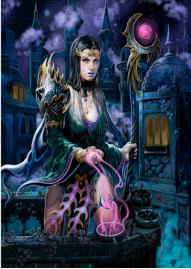

## QUICO VICENS-PICATTO PRESENTS: NECROMANCER WITCH

#### Stock #: MIS91051

This stock art piece by Quico Vicens-Picatto presents a cold-hearted Necromancer Witch on balcony as she uses her magic to draw life from the plants around her.

This image is presented at 5.5 x 7.5 inches in size.