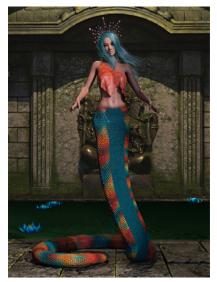

## SADE PRESENTS: LAMIA NOBLEWOMAN

#### Stock #: MIS91058

This stock art image by Sade depicts a colorful Lamia Noblewoman beside a small pond or pool of water. Is she standing guard over something?

This color purchase includes one JPG and a TIFF version, both at 300 dpi. Dimensions are  $8.5 \times 11$  inches.