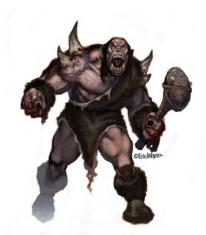

## ERIC LOFGREN PRESENTS: MUTANT OGRE

#### Stock #: MIS91054

This stock art image by Eric Lofgren depicts a ferocious and roaring Mutant Ogre wielding a stone weapon. Do the unusual spiked bone growths indicate some form of ongoing mutation or is this an example of a subtype of ogre that has gone down a nonstandard evolutionary path?

This color purchase includes one JPG and a TIFF version, both at 300 dpi. Dimensions are  $5.5 \times 6$  inches.

All art files are bundled in a ZIP file.

Purchase; DriveThruRPG (PDF)