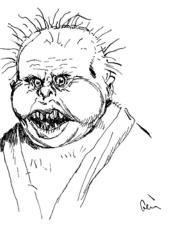

## EARL GEIER PRESENTS: CHUBBY FANGED MAN

#### Stock #: MIS91066

This stock art piece from Earl Geier depicts the portrait of a Chubby Fanged Man. Has this unusual man filed his teeth down to fangs or are they the result of poor hygiene? Or is it possible this isn't truly a man at all?

The image is 4.75 x 5" in dimension.

This purchase includes a JPG and a TIFF version at 300 dpi, along with an EPS vector version.

All art files are bundled in a ZIP file.

Purchase: DriveThruRPG