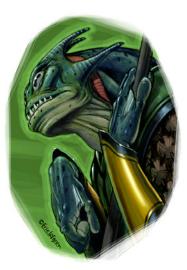

## MARCH 2022, ISSUE 9.03 ERIC LOFGREN PRESENTS: FISHMAN

#### Stock #: MIS91063

This stock art image by Eric Lofgren partially depicts a Fishman holding a spear. Where does the fishman live and are he and his people friendly or hostile to landdwellers?

This color purchase includes one JPG and a TIFF version, both at 300 dpi. Dimensions are  $4 \times 5$  inches.

All art files are bundled in a ZIP file.

Purchase: DriveThruRPG (PDF)