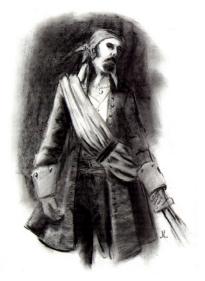

## JENNIFER 5 LANGE PRESENTS: PIRATE

#### *Stock #: MIS91055*

This stock art image by Jennifer S Lange depicts a well-dressed Pirate, sword in hand.

This black and white purchase includes one JPG and a TIFF version, both at 300 dpi. Dimensions are 8.5 x 11 inches.

All art files are bundled in a ZIP file.

Purchase: DriveThruRPG (PDF)