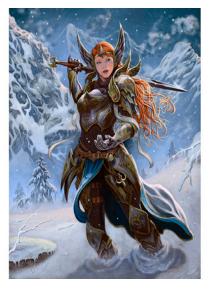

## QUICO VICENS PICATTO PRESENTS: PALADIN IN SNOW

#### Stock #: MIS91065

This stock art piece by Quico Vicens-Picatto presents a well-armored Paladin in Snow, her sword drawn and held aloft, ready for action. Is she merely being cautious or does she hear something crunching through the snow, approaching from behind?

This image is presented at 5.5 x 7.5 inches in size.

This color purchase includes one JPG and one TIFF version, each at 300 dpi.

All art files are bundled in a ZIP file.