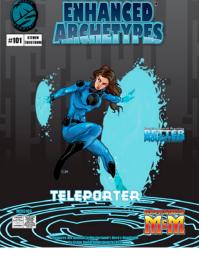

## ENHANCED ARCHETYPES: TELEPORTER

#### Stock #: MIS5105

This Super-Powered by M&M RPG release brings you Teleporter Enhanced Archetype. This ready-to-go character build provides a foundation for you to develop a super hero who uses teleportation to get around quickly and unpredictably. They may have also weaponized this ability. Gamemasters can also use the archetype as the basis for quickly building NPC heroes or villains off-the-cuff.

Each Enhanced Archetype presents the basic build, plus ideas for some typical roles the character may fill, along with variations you may want to explore.

This product uses content found in Better Mousetrap 3e, also from Misfit Studios.

Both a color and print-friendly version of the product are included.

Purchase DriveThruRPG (PDF)