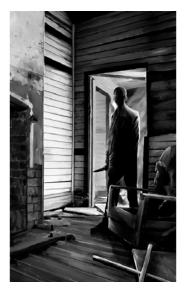

#### JASON MOSER PRESENTS: STALKING KILLER

#### Stock #: MIS91056

This stock art image by Jason Moser depicts a shadow-enshrouded Stalking Killer entering the room. Is this someone's home they are breaking into or them entering the room where they are holding a captive in a remote, abandoned building? More importantly, is the art from the perspective of the killer's next victim?

This black and white purchase includes one JPG and a TIFF version, both at 300 dpi. Dimensions are  $7 \times 11''$ .

All art files are bundled in a ZIP file.