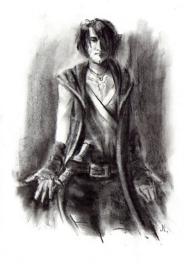

#### JASON MOSER PRESENTS: STALKING KILLER

#### Stock #: MIS91056

This stock art image by Jason Moser depicts a shadow-enshrouded Stalking Killer entering the room. Is this someone's home they are breaking into or them entering the room where they are holding a captive in a remote, abandoned building? More importantly, is the art from the perspective of the killer's next victim?

This black and white purchase includes one JPG and a TIFF version, both at 300 dpi. Dimensions are  $7 \times 11''$ .

All art files are bundled in a ZIP file.