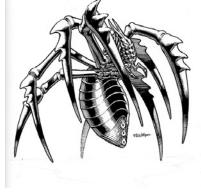

## ERIC LOFGREN PRESENTS: KING SPIDER

#### Stock #: MIS91048

This stock art image by Eric Lofgren depicts a deadly King Spider rising up on its legs to reveal its spinnerets. Is this a true spider of the monstrous variety or is it an alien of some sort?

This black and white purchase includes one JPG and a TIFF version, both at 300 dpi. Dimensions are 6 x 5 inches.

All art files are bundled in a ZIP file.

Purchase: DriveThruRPG (PDF)