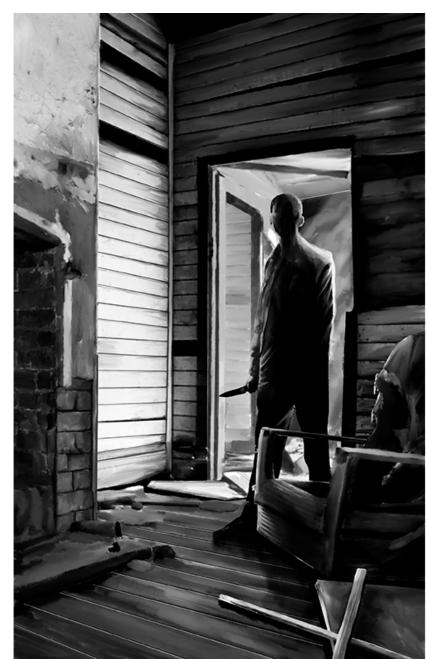

#### JASON MOSER PRESENTS: STALKING KILLER

#### Stock #: MIS91056

This stock art image by Jason Moser depicts a shadow-enshrouded Stalking Killer entering the room. Is this someone's home they are breaking into or them entering the room where they are holding a captive in a remote, abandoned building? More importantly, is the art from the perspective of the killer's next victim?

This black and white purchase includes one JPG and a TIFF version, both at 300 dpi. Dimensions are  $7 \times 11''$ .

All art files are bundled in a ZIP file.