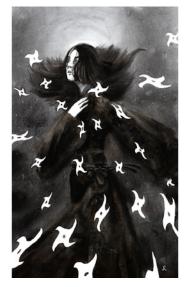

## JENNIFER S LANGE PRESENTS: HAIL OF SHURIKEN

#### Stock #: MIS91060

This stock art image by Jennifer S Lange depicts a deadly Hail of Shuriken being unleashed by a woman in a robe or kimono by spinning her body. Who is she and who is about to be subjected to so many flying, sharp weapons?

This black and white purchase includes one JPG and a TIFF version, both at 300 dpi. Dimensions are  $7 \times 11$  inches.

All art files are bundled in a ZIP file.

Purchase: DriveThruRPG (PDF)