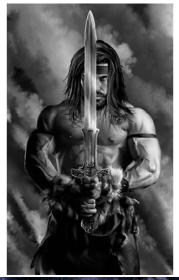

## JASON MOSER PRESENTS: STOIC BARBARIAN

#### Stock #: MIS91050

This stock art image by Jason Moser presents a longhaired, Stoic Barbarian with a sword held before his face, waiting for whatever may come.

This black and white purchase includes one JPG and a TIFF version, both at 300 dpi. Dimensions are  $7 \times 11''$ .