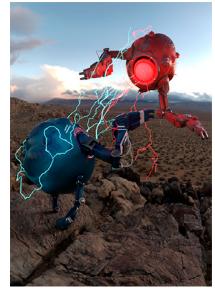

## MARCH 2022, ISSUE 9.03 SADE PRESENTS: SPHERE BOT BATTLE

#### Stock #: MIS91047

This stock art image by Sade depicts a Sphere Bot Battle occurring in a desert or wasteland using electrical blasts. Who created the bots? Why do they look almost identical except for their colors? Why are they fighting?

This color purchase includes one JPG and a TIFF version, both at 300 dpi. Dimensions are  $8.5 \times 11$  inches.

All art files are bundled in a ZIP file.

Purchase: DriveThruRPG (PDF)