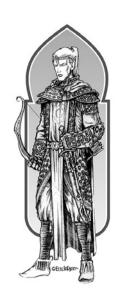

## ERIC LOFGREN PRESENTS: ELVEN MALE SCOUT

#### Stock #: MIS91059

This stock art image by Eric Lofgren depicts a lightly armed and armored Elven Male Scout ready for action.

This black and white purchase includes one JPG and a TIFF version, both at 300 dpi. Dimensions are  $3.5 \times 7$  inches.