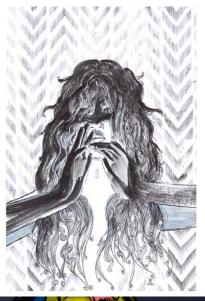

## JENNIFER S LANGE PRESENTS: WITCHCRAFT

#### Stock #: MIS91212

This stock art image by Jennifer S Lange depicts a Witchcraft practitioner going through the required movements to cast a spell manifesting as a bright light.

This reduced color purchase includes one JPG and a TIFF version, both at 300 dpi. Dimensions are 8 x 11 inches.