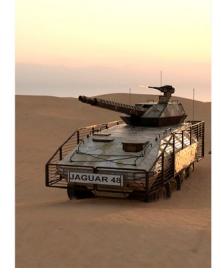

## SADE PRESENTS: DESERT APC

#### Stock #: MIS91215

This stock art image by Sade presents a Desert APC in twilight or dawn firing at a target out of frame.

This color purchase includes one JPG and a TIFF version, both at 300 dpi. Dimensions are  $4.5 \times 6$  inches.