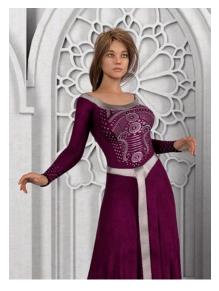

## SADE PRESENTS: PURPLE DRESS NOBLEWOMAN

#### Stock #: MIS91217

This stock art image by Sade depicts a young, Purple Dress Noblewoman reacting to something before her.

This color purchase includes one JPG and a TIFF version, both at 300 dpi. Dimensions are  $8.5 \times 11$  inches.