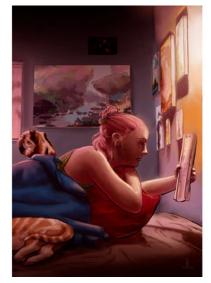

## JENNIFER S LANGE PRESENTS: BEDTIME READING WITH CATS

#### Stock #: MIS91216

This stock art image by Jennifer S Lange depicts a woman laying in her bed doing some Bedtime Reading with Cats around her, also settling in for the night.

This color purchase includes one JPG and a TIFF version, both at 300 dpi. Dimensions are 8 x 11 inches.