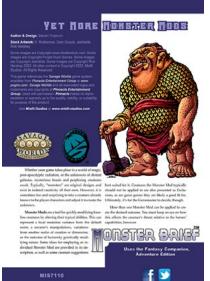

## **MONSTER BRIEF: YET MORE MONSTER MODS**

#### Stock #: MIS97110

Get more mileage out of your Savage Worlds monsters with Monster Brief: More Monster Mods.

Monster mods allow Gamemasters to quickly modify an existing bestiary entry to present a specific type of variation with new and altered abilities. Each mod includes the sort of creatures it is and is not appropriate for, suggested game genres, and mandatory and optional abilities to provide even more customization. A sample modified creature is provided for each mod.