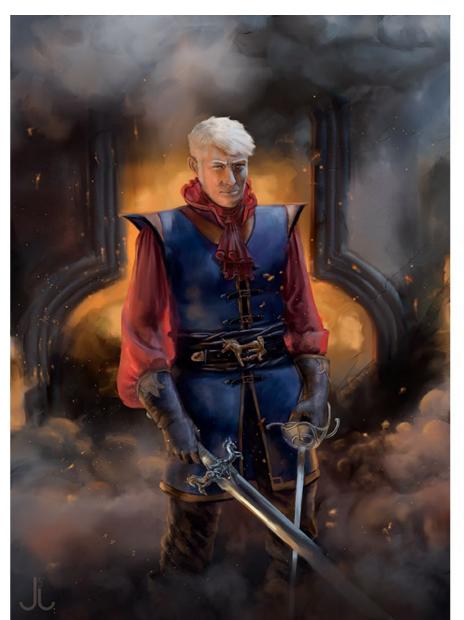

## JENNIFER 5 LANGE PRESENTS: NOBLE DUAL SWORDSMAN

#### Stock #: MIS91218

This stock art image by Jennifer S Lange depicts a seasoned Noble Dual Swordsman, weapons casually at the ready, and standing before a burning portal belching forth billowing smoke.

This color purchase includes one JPG and a TIFF version, both at 300 dpi. Dimensions are 8 x 11 inches.

All art files are bundled in a ZIP file.

Purchase3 DriveThruRPG (PDF)