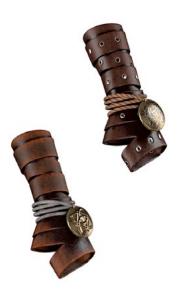

# MARCH 2023, ISSUE 10.03 SADE PRESENTS: HAND WRAP

#### *Stock #: MIS91211*

This stock art image by Sade depicts two variations of a leather Hand Wrap. Both bear an attached medallion, but one is new, shiny leather with metal studs while the other is made of plain, worn leather.

This color purchase includes one JPG and a TIFF file of both versions at 300 dpi. Transparent background TIFF versions also provided for each. Dimensions are  $5 \times 5$  inches.

All art files are bundled in a ZIP file.