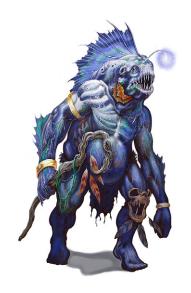

## NOVEMBER 2021, ISSUE 8.11 SADE PRESENTS: MYSTERIOUS ALIEN

Stock #: MIS9969

This stock art image series by Sade depicts a gaunt, topless and Mysterious Alien in two different poses and one close up of the head. What abilities does this blue-green being from the stars possess, and in what context would it appear in your projects?

This color purchase includes one JPG and a transparent TIFF version of each image, all at 300 dpi and 11" tall with varying widths.

All art files are bundled in a ZIP file.

Purchase: DriveThruRPG (PDF)