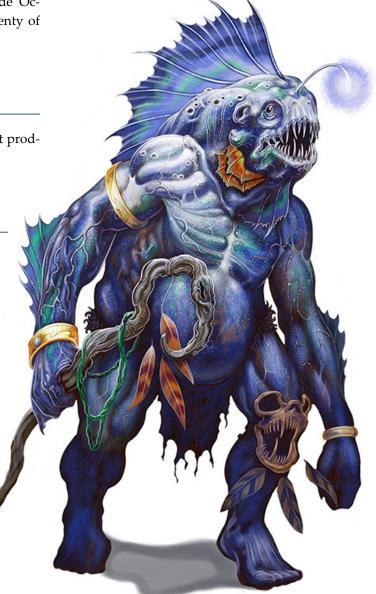

### NOVEMBER 2021, ISSUE 8.11 OUICO VICENS PICATTO PRESENTS: DEEP ONE MYSTIC

Stock #: MIS9974

This stock art piece by Quico Vicens-Picatto presents a staff-wielding Deep One Mystic who seems to have evolved an angler aspect to their fishy side.

This image is presented at 6 x 8 inches in size.

This color purchase includes one JPG and one TIFF version, each at 300 dpi.

All art files are bundled in a ZIP file.

Purchase: DriveThruRPG (PDF)