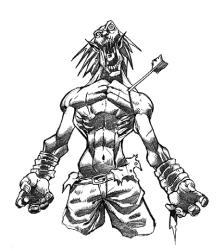

#### DOUGLAS "DRACO" MANZINI PRESENTS: ZOMBIE ELF

Stock #: MIS9976

This stock art image by Douglas "Draco" Manzini depicts a Zombie Elf ignoring the damage being done to it while roaring out its undead rage.

This black and white purchase includes one JPG and a TIFF version, both at 300 dpi. Transparent background TIFF version also provided. Dimensions are  $8.5 \times 11$  inches.

All art files are bundled in a ZIP file.