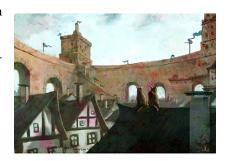

#### JENNIFER S LANGE PRESENTS: WALLED FANTASY CITY

#### Stock #: MIS9983

This stock art image by Jennifer S Lange shows two cats atop a roof overlooking a Walled Fantasy City.

This color purchase includes one JPG and a TIFF version, both at 300 dpi. Dimensions are 16.5 x 11 inches.

Big enough for a full-wrap cover, front and back!

All art files are bundled in a ZIP file.

Purchase: DriveThruRPG (PDF)