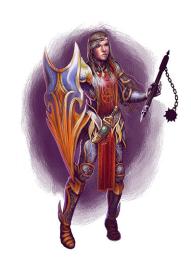

#### OUICO VICENS PICATTO PRESENTS: FEMALE CLERIC

#### Stock #: MIS9984

This stock art piece by Quico Vicens-Picatto presents a heavily armored, well-armed Female Cleric, ready to defend her faith.

This image is presented at 6 x 7 inches in size.

This color purchase includes one JPG and one TIFF version, each at 300 dpi.