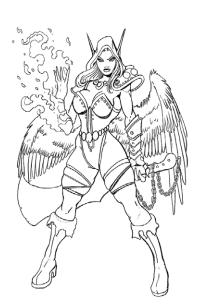

#### DOUGLAS "DRACO" MANZINI PRESENTS: FALLEN ANGEL

Stock #: MIS9970

This stock art image by Douglas "Draco" Manzini depicts a powerful, sword-and-flame-wielding Fallen Angel looking unimpressed and ready for trouble.

This black and white purchase includes one JPG and a TIFF version, both at 300 dpi. Transparent background TIFF version also provided. Dimensions are 8.5 x 11 inches.

All art files are bundled in a ZIP file.