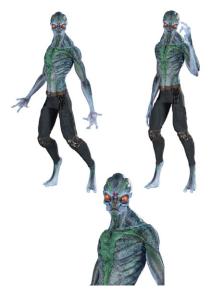

## NOVEMBER 2021, ISSUE 8.11 SADE PRESENTS: MYSTERIOUS ALIEN

Stock #: MIS9969

This stock art image series by Sade depicts a gaunt, topless and Mysterious Alien in two different poses and one close up of the head. What abilities does this blue-green being from the stars possess, and in what context would it appear in your projects?

This color purchase includes one JPG and a transparent TIFF version of each image, all at 300 dpi and 11" tall with varying widths.

All art files are bundled in a ZIP file.

Purchase: DriveThruRPG (PDF)