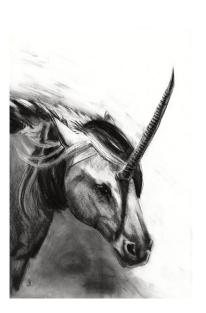

#### JENNIFER S LANGE PRESENTS: UNICORN 1

Stock #: MIS9978

This stock art image by Jennifer S Lange depicts a Unicorn from the neck up.

This black and white purchase includes one JPG and a TIFF version, both at 300 dpi. Dimensions are  $7.7 \times 11$  inches.