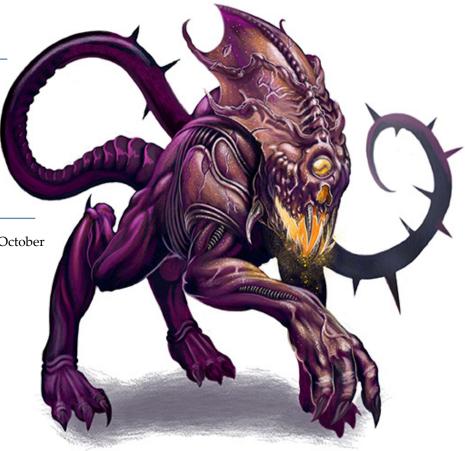

# NOVEMBER 2022, ISSUE 9.11 QUICO VICENS-PICATTO PRESENTS: ALIEN CYCLOPS BEAST

Stock #: MIS91175

This stock art piece by Quico Vicens-Picatto presents a violet, hairless Alien Cyclops Beast with a spiked tail and some manner of internal energy or flame radiating from within its mouth. Is this truly an alien creature, some sort of demon, or something else entirely?

This image is presented at 8.5 x 8.5 inches in size.

This color purchase includes one JPG and one TIFF version, each at 300 dpi.

All art files are bundled in a ZIP file.

#### Purchase: DriveThruRPG