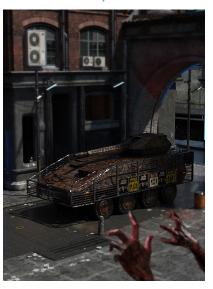

### SADE PRESENTS: APC ZOMBIE ATTACK

Stock #: MIS91172

This stock art image by Sade presents an APC Zombie Attack. Is the APC abandoned or a military guard point in a city being overrun by the undead? Either way, it's about to have some zombie company.

This color purchase includes one JPG and a TIFF version, both at 300 dpi. Dimensions are  $8.5 \times 11$  inches.

All art files are bundled in a ZIP file.

Purchase: DriveThruRPG (PDF)