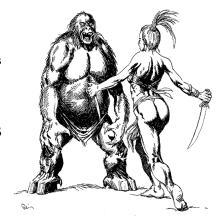

## EARL GEIER PRESENTS: SAVAGE AND MONSTER FACE-OFF

Stock #: MIS91166

This stock art piece from Earl Geier depicts Savage and Monster Face-Off. Is this warrior-woman in over her head or is the hairy beast about to meet its match?

The image is 9 x 11" in dimension.

This purchase includes a JPG and a TIFF version at 300 dpi, along with an EPS vector version.

All art files are bundled in a ZIP file.

Purchase; DriveThruRPG