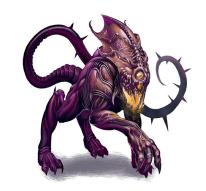

### ERIC LOFGREN PRESENTS: ROCK HOUND

Stock #: MIS91161

This stock art image by Eric Lofgren portrays an unusual Rock Hound with glowing eyes and shards of rock growing from its flesh. Is this some sort of mystical beast? A god's harbinger or companion?

This color purchase includes one JPG and a TIFF version, both at 300 dpi. Dimensions are 5 x 7 inches.

All art files are bundled in a ZIP file.

Purchase: DriveThruRPG (PDF)