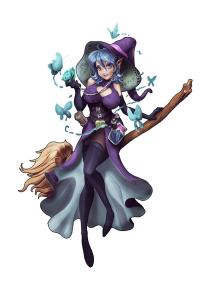

## DOUGLAS "DRACO" MANZINI PRESENTS: YOUNG ELF WITCH

Stock #: MIS91176

This stock art image by Douglas "Draco" Manzini depicts a Young Elf Witch riding her broom and summoning mystical butterflies.

This black and white purchase includes one JPG and a TIFF version, both at 300 dpi. Transparent background TIFF version also provided. Dimensions are  $11.5 \times 8.5$  inches.

All art files are bundled in a ZIP file.