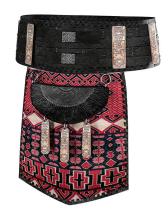

### SADE PRESENTS: KILT BELT AND SPORRAN

Stock #: MIS91167

This stock art image by Sade depicts a Kilt Belt and Sporran, the decorative pouch provided so the kilt-wearer has a "pocket" for storing things.

This color purchase includes one JPG and a TIFF version, both at 300 dpi. Transparent background TIFF version also provided. Dimensions are  $5 \times 5$  inches.

All art files are bundled in a ZIP file.