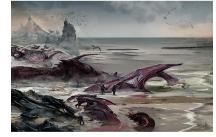

### JENNIFER S LANGE PRESENTS: DEAD DRAGON COASTLINE

Stock #: MIS91168

This stock art image by Jennifer S Lange depicts a bleak Dead Dragon Coastlinebeing walked by scavengers. How long have the dragons been rotting there and what killed them?

This color purchase includes one JPG and a TIFF version, both at 300 dpi. Dimensions are 18 x 11.25 inches.

Big enough for a full-wrap cover, front and back!

All art files are bundled in a ZIP file.

This product contains assets that were procedurally generated with the aid of creative software(s) powered by machine learning. This art used such software as a foundation for the rendering but was then modified by the artist via traditional digital art techniques.