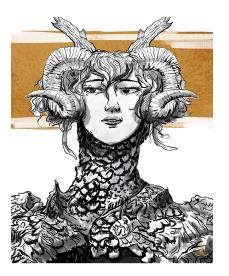

### JENNIFER S LANGE PRESENTS: FEMALE DRAGON KNIGHT

Stock #: MIS91173

This stock art image by Jennifer S Lange depicts a Female Dragon Knight portrait. She wears a horned helm and full male made from dragon scales. The knight seems concerned about or wary of something.

This black and white with colored accent purchase includes one JPG and a TIFF version, both at 300 dpi. Dimensions are  $8.5 \times 10$  inches.

All art files are bundled in a ZIP file.

This product contains assets that were procedurally generated with the aid of creative software(s) powered by machine learning. This art used such software for creating the reference art. The actual image was created using traditional digital art techniques..