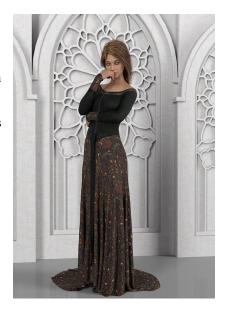

## NOVEMBER 2022, ISSUE 9.11 SADE PRESENTS: GREEN DRESS NOBLEWOMAN

Stock #: MIS91159

This stock art image by Sade depicts a thoughtful or coy Green Dress Noblewoman standing upright against a stylized, white marble or stone backdrop.

This color purchase includes one JPG and a TIFF version, both at  $300\,\mathrm{dpi}$ . Dimensions are  $8.5\times11$  inches.

All art files are bundled in a ZIP file.

Purchase: DriveThruRPG (PDF)