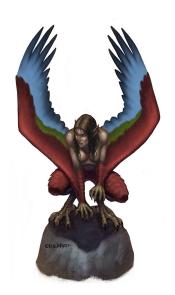

### ERIC LOFGREN PRESENTS: HARPY

Stock #: MIS91165

This stock art image by Eric Lofgren presents a colorful Harpy perched on a rock. Is she preening herself? Serving as a lookout for a larger flock? Waiting for food to come by?

This color purchase includes one JPG and a TIFF version, both at 300 dpi. Dimensions are 8.5 x 11 inches.

All art files are bundled in a ZIP file.

Purchase: DriveThruRPG