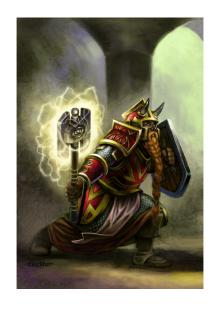

# NOVEMBER 2022, ISSUE 9.11 ERIC LOFGREN PRESENTS: ARMORED DWARF CLERIC

Stock #: MIS91169

This stock art image by Eric Lofgren presents a wary, long-bearded, Armored Dwarf Cleric with a glowing weapon and shield raised high in the other hand. The holy warrior appears to be waiting for a threat to present itself—what sort of threat may this be?

This color purchase includes one JPG and a TIFF version, both at 300 dpi. Dimensions are 5 x 7 inches.

All art files are bundled in a ZIP file.

**Purchase:** DriveThruRPG