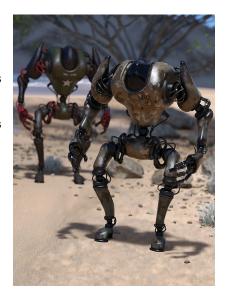

## NOVEMBER 2022, ISSUE 9.11 SADE PRESENTS: MILITARY ROBOTS

Stock #: MIS91163

This stock art image by Sade depicts a pair of agile Military Robots walking across a savannah. Are they stalking an enemy? Scouting? Patrolling?