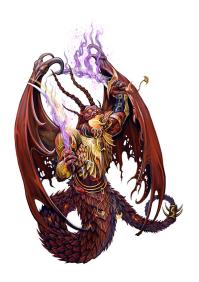

### OUICO VICENS-PICATTO PRESENTS: DRAGON DEMON

Stock #: MIS91170

This stock art piece by Quico Vicens-Picatto presents a Dragon Demon or similar cross between the two creatures. With hellflame leaking from its mouth and alight on its dual sword blades, this monstrosity is not to be trifled with.

This image is presented at 8.5 x 11 inches in size.

This color purchase includes one JPG and one TIFF version, each at 300 dpi.

All art files are bundled in a ZIP file.

Purchase: DriveThruRPG