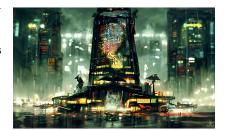

### JENNIFER S LANGE PRESENTS: RAINY CYBERPUNK STREETS

Stock #: MIS91164

This stock art image by Jennifer S Lange depicts Rainy Cyberpunk Streets centered on some manner of dragon-themed building. A corporate headquarters, perhaps?