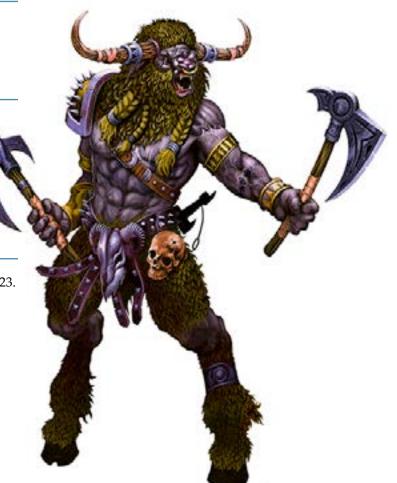

#### OUICO VICENS-PICATTO: MINOTAUR AXE WARRIOR

Stock #: MIS91318

This stock art piece by Quico Vicens-Picatto presents a defiant Minotaur Axe Warrior wielding a battle axe in each hand.

This image is presented at 6 x 6.5 inches in size.

This color purchase includes one JPG and one TIFF version, each at 300 dpi.

All art files are bundled in a ZIP file.

Purchase: DriveThruRPG (PDF)