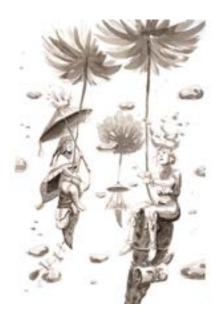

#### JENNIFER S LANGE PRESENTS: GIANT SEED FLYING 2

Stock #: MIS91322

This stock art image by Jennifer S Lange depicts two women—one confident, the others cared—Giant Seed Flying as a cat floats along in the background. Are these flying seed pods actually giant or are the women and cat tiny?

This sepia purchase includes one JPG and a TIFF version, both at 300 dpi. Dimensions are 8 x 11 inches.

All art files are bundled in a ZIP file.

Purchase; DriveThruRPG (PDF)