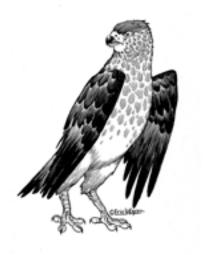

# NOVEMBER 2023, ISSUE 10.11 ERIC LOFGREN PRESENTS: BIRD OF PRES

Stock #: MIS91321

This stock art image by Eric Lofgren depicts an eagle-eyed Bird of Prey that seems about to take flight to strike something that has caught its attention.

This black and white purchase includes one JPG and a TIFF version, both at  $300~\rm{dpi}$ . Dimensions are  $4.5~\rm{x}$  6 inches.

All art files are bundled in a ZIP file.

Purchase: DriveThruRPG (PDF)