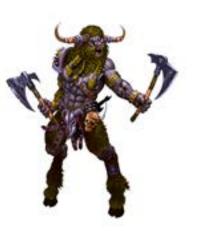

#### OUICO VICENS-PICATTO: MINOTAUR AXE WARRIOR

Stock #: MIS91318

This stock art piece by Quico Vicens-Picatto presents a defiant Minotaur Axe Warrior wielding a battle axe in each hand.

This image is presented at 6 x 6.5 inches in size.

This color purchase includes one JPG and one TIFF version, each at 300 dpi.

All art files are bundled in a ZIP file.

Purchase: DriveThruRPG (PDF)