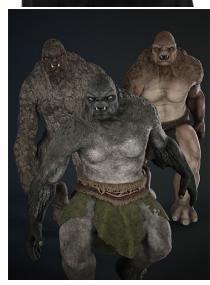

#### SADE PRESENTS: OGRE TRIO

Stock #: MIS9955

This stock art image by Sade depicts an Ogre Trio striding forward with obvious purpose.

This color purchase includes one JPG and a TIFF version, both at 300 dpi. Dimensions are  $8.5 \times 11$  inches.

All art files are bundled in a ZIP file.

Purchase: DriveThruRPG (PDF)