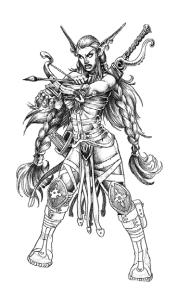

### DOUGLAS "DRACO" MANZINI PRESENTS: DARK ELF

Stock #: MIS9961

This stock art image by Douglas "Draco" Manzini depicts a confident, well-armed Dark Elf ready for trouble. Given she isn't heavily armored, is she a hunter or scout? A rogue? Assassin?

This black and white purchase includes one JPG and a TIFF version, both at 300 dpi. Transparent background TIFF version also provided. Dimensions are 8.5 x 11 inches.

All art files are bundled in a ZIP file.