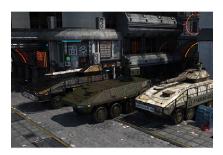

### SADE PRESENTS: CYBERPUNK APC TRID

Stock #: MIS9965

This stock art image by Sade depicts a parked Cyberpunk APC Trio waiting for their crews to be called to action.

This color purchase includes one JPG and a TIFF version, both at 300 dpi. Dimensions are  $8.5 \times 5.5$  inches.

All art files are bundled in a ZIP file.

Purchase DriveThruRPG (PDF)