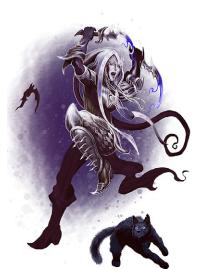

### DOUGLAS "DRACO" MANZINI PRESENTS: SEA SORCERESS QUEEN

Stock #: MIS9952

This stock art image by Douglas "Draco" Manzini depicts a Sea Sorceress Queen holding high a (magical?) trident. Is she normally an octopus from the waist down or is this the result of a spell?