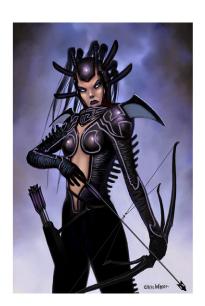

#### ERIC LOFGREN PRESENTS: ASSASSIN ARCHER

Stock #: MIS9964

This stock art image by Eric Lofgren depicts a darkly-clad Assassin Archer with an arrow knocked and at the ready. Just who is her target?

This color purchase includes one JPG and a TIFF version, both at 300 dpi. Dimensions are 6 x 9 inches.

All art files are bundled in a ZIP file.

Purchase: DriveThruRPG (PDF)