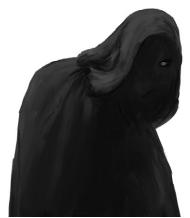

### JENNIFER S LANGE PRESENTS: SHADOWY FIGURE

Stock #: MIS9954

This stock art image by Jennifer S Lange depicts a Shadowy Figure of unknown origin and intent. Who is this figure, cloaked in shadow, and what is their purpose?

This black and white purchase includes one JPG and a TIFF version, both at 300 dpi. Dimensions are  $5.5 \times 7$  inches.

All art files are bundled in a ZIP file.

Purchase: DriveThruRPG (PDF)