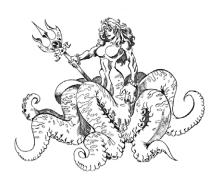

### DOUGLAS "DRACO" MANZINI PRESENTS: SEA SORCERESS QUEEN

Stock #: MIS9952

This stock art image by Douglas "Draco" Manzini depicts a Sea Sorceress Queen holding high a (magical?) trident. Is she normally an octopus from the waist down or is this the result of a spell?

This black and white purchase includes one JPG and a TIFF version, both at 300 dpi. Transparent background TIFF version also provided. Dimensions are  $8.5 \times 6.5$  inches.

All art files are bundled in a ZIP file.