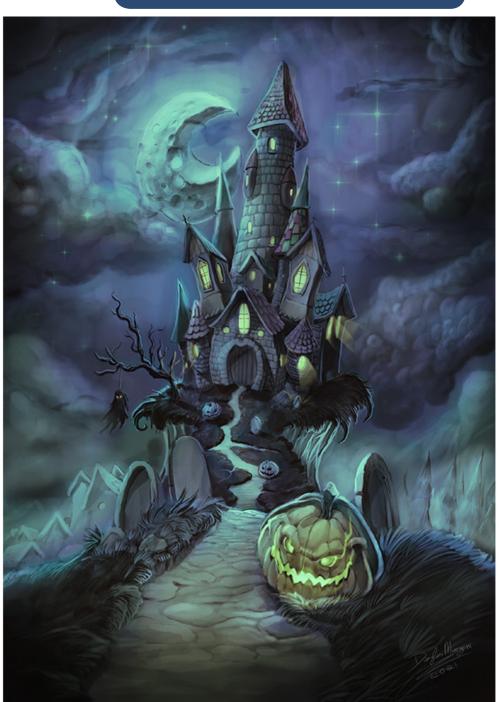

# OCTOBER 2021, ISSUE 8.10 DOUGLAS "DRACO" MANZINI PRESENTS: HAUNTED CASTLE

Stock #: MIS9966

This stock art image by Douglas "Draco" Manzini depicts a muscular, Haunted Castle rising high at the end of a street. What is that eerie glow coming out the windows on such a dark Halloween night?

This color purchase includes one JPG and a TIFF version, both at 300 dpi. Dimensions are  $8.25 \times 11.5$  inches.

All art files are bundled in a ZIP file.

Purchase: DriveThruRPG (PDF)