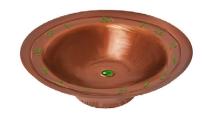

### JENNIFER S LANGE PRESENTS: ENCHANTED BOWL

Stock #: MIS9963

This stock art image by Jennifer S Lange presents a metallic or polished ceramic, Enchanted Bowl with a jewel at its center and runes painted around the inner rim.

This color purchase includes one JPG and a TIFF version, both at 300 dpi. Also includes a transparent background TIFF. Dimensions are 5.5 x 4 inches.

All art files are bundled in a ZIP file.

Purchase: DriveThruRPG (PDF)