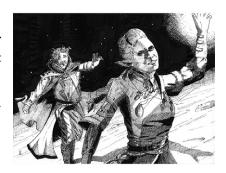

### JENNIFER S LANGE PRESENTS: DARK ADVENTURING DANGER

Stock #: MIS9958

This stock art image by Jennifer S Lange depicts some Dark Adventuring Danger as a pair of adventures (recklessly?) plunge into the deep dark with nothing but a light spell to show the way. What could possibly go wrong?

This black and white purchase includes one JPG and a TIFF version, both at 300 dpi. Dimensions are 15.25 x 11 inches.

Big enough for a wrapping cover, front and back!

All art files are bundled in a ZIP file.