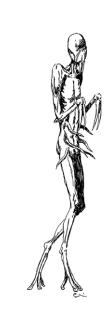

### EARL GEIER PRESENTS: UNDEAD SKELETON SNAKEMAN

Stock #: MIS9962

This stock art piece from Earl Geier depicts an Undead Skeleton Snakeman of some sort. With bone-blades instead of fingers and a top mouth full of long fangs, just what was this creature like when alive? Or was it cobbled together from components of several dead creatures to be some sort of bone golem?

The image is  $3.25 \times 7$ " in dimension.

This purchase includes a JPG and a TIFF version at 300 dpi, along with an EPS vector version.

All art files are bundled in a ZIP file.