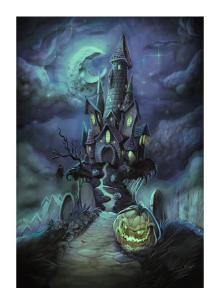

# OCTOBER 2021, ISSUE 8.10 DOUGLAS "DRACO" MANZINI PRESENTS: HAUNTED CASTLE

Stock #: MIS9966

This stock art image by Douglas "Draco" Manzini depicts a muscular, Haunted Castle rising high at the end of a street. What is that eerie glow coming out the windows on such a dark Halloween night?

This color purchase includes one JPG and a TIFF version, both at 300 dpi. Dimensions are  $8.25 \times 11.5$  inches.

All art files are bundled in a ZIP file.

Purchase: DriveThruRPG (PDF)