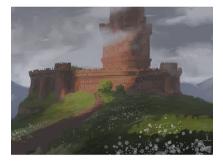

#### JENNIFER S LANGE PRESENTS: CLOUDED CASTLE

Stock #: MIS9968

This stock art image by Jennifer S Lange presents a massive Clouded Castle made of red stone rising up from a hill to have its upper reaches rise up into cloud cover.

This color purchase includes one JPG and a TIFF version, both at 300 dpi. Dimensions are  $16.25 \times 11.5$  inches.

Big enough for a full-wrap cover, front and back!

All art files are bundled in a ZIP file.