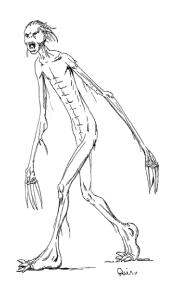

### EARL GEIER PRESENTS: THIN GIANT MONSTER

Stock #: MIS9957

This stock art piece from Earl Geier depicts a Thin Giant Monster striding along on its clawed feet. With sharp fangs and talons, is it on the hunt for food? Protecting its territory?

The image is  $8.5 \times 11^{\prime\prime}$  in dimension.

This purchase includes a JPG and a TIFF version at 300 dpi, along with an EPS vector version.

All art files are bundled in a ZIP file.

Purchase: DriveThruRPG