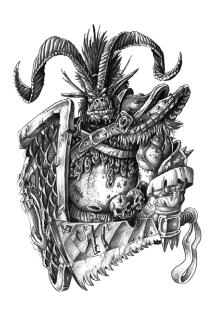

#### SADE PRESENTS: OGRE TRIO

Stock #: MIS9955

This stock art image by Sade depicts an Ogre Trio striding forward with obvious purpose.

This color purchase includes one JPG and a TIFF version, both at 300 dpi. Dimensions are  $8.5 \times 11$  inches.

All art files are bundled in a ZIP file.

Purchase: DriveThruRPG (PDF)