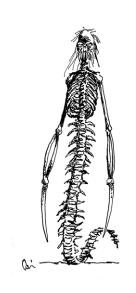

### EARL GEIER PRESENTS: UNDEAD SKELETON SNAKEMAN

Stock #: MIS9962

This stock art piece from Earl Geier depicts an Undead Skeleton Snakeman of some sort. With bone-blades instead of fingers and a top mouth full of long fangs, just what was this creature like when alive? Or was it cobbled together from components of several dead creatures to be some sort of bone golem?

The image is  $3.25 \times 7$ " in dimension.

This purchase includes a JPG and a TIFF version at 300 dpi, along with an EPS vector version.

All art files are bundled in a ZIP file.