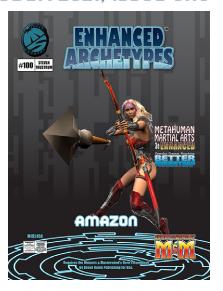

### ENHANCED ARCHETYPES: AMAZON

#### Stock #: MIS5104

This Super-Powered by M&M RPG release brings you Amazon Enhanced Archetype. This ready-to-go character build provides a foundation for you to develop a female hero of your own who excels at physical combat and is a general badass. Gamemasters can also use the archetype as the basis for quickly building NPC heroes or villains off-the-cuff.