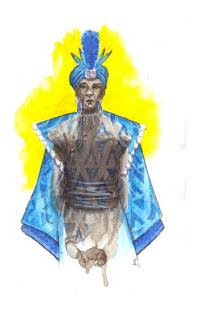

# OCTOBER 2023, ISSUE 10.10 JENNIFER S LANGE PRESENTS: EASTERN PRINCE

Stock #: MIS91307

This stock art image by Jennifer S Lange depicts a wealthy Eastern Prince dressed in expensive raiment, including a turban and sheer, broad-sleaved over-jacket.

This color purchase includes one JPG and a TIFF version, both at 300 dpi. Dimensions are  $8.5 \times 11$  inches.

All art files are bundled in a ZIP file.

Purchase: DriveThruRPG (PDF)