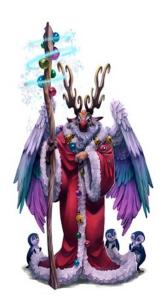

### DOUGLAS "DRACO" MANZINI PRESENTS: HOLIDAY BEASTMAN WIZARD

Stock #: MIS91308

This stock art image by Douglas "Draco" Manzini depicts a very festive Holiday Beastman Wizard of reindeer origins being assisted by a trio of helpful penguins.

This black and white purchase includes one JPG and a TIFF version, both at 300 dpi. Transparent background TIFF version also provided. Dimensions are  $7 \times 11$  inches.

All art files are bundled in a ZIP file.