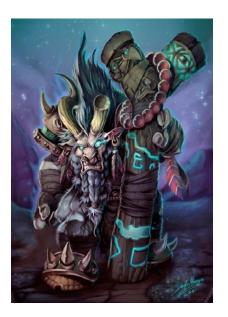

### DOUGLAS "DRACO" MANZINI PRESENTS: GNOLL MYSTIC

Stock #: MIS91310

This stock art image by Douglas "Draco" Manzini depicts a muscular Gnoll Mystic (or some other canine humanoid) calling upon his magic to summon spirits (of the dead?)

This color purchase includes one JPG and a TIFF version, both at 300 dpi. Transparent background TIFF version also provided. Dimensions are  $7 \times 11$  inches.

All art files are bundled in a ZIP file.