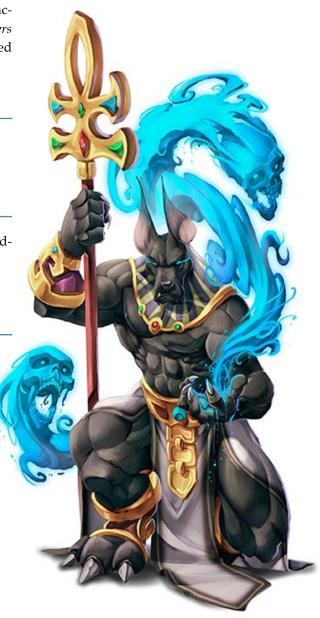

### DOUGLAS "DRACO" MANZINI PRESENTS: GNOLL MYSTIC

Stock #: MIS91310

This stock art image by Douglas "Draco" Manzini depicts a muscular Gnoll Mystic (or some other canine humanoid) calling upon his magic to summon spirits (of the dead?)

This color purchase includes one JPG and a TIFF version, both at 300 dpi. Transparent background TIFF version also provided. Dimensions are  $7 \times 11$  inches.

All art files are bundled in a ZIP file.

Purchase: DriveThruRPG (PDF)