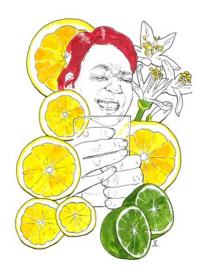

## OCTOBER 2023, ISSUE 10.10 JENNIFER S LANGE PRESENTS: CITRUS DRINK JOY

Stock #: MIS91311

This stock art image by Jennifer S Lange presents a colorful image of Citrus Drink Joy, with slices of citrus fruit and a big smile.

This color purchase includes one JPG and a TIFF version, both at 300 dpi. Dimensions are  $8.5 \times 11$  inches.

All art files are bundled in a ZIP file.

Purchase? DriveThruRPG (PDF)