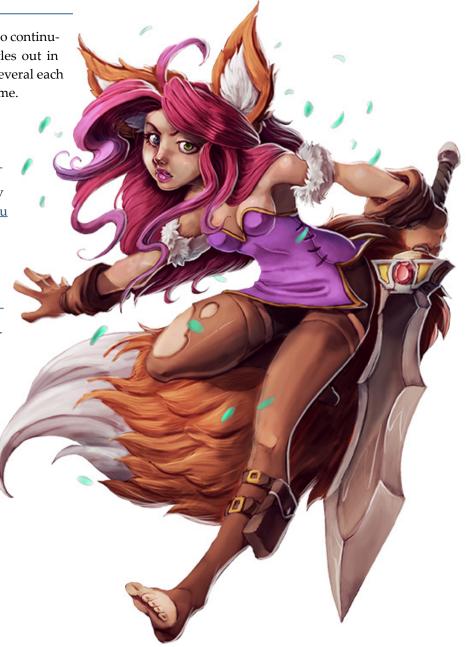

# SEPTEMBER 2021, ISSUE 8.09 DOUGLAS "DRACO" MANZINI PRESENTS: ANIME FOX GIRL

Stock #: MIS9938

This stock art image by Douglas "Draco" Manzini presents an Anime Fox Girl, sword in hand. Is she preparing for a fight? Is she drawing up short after being surprised?

This color purchase includes one JPG and a TIFF version, both at 300 dpi. Transparent background TIFF version also provided. Dimensions are 8.5 x 11 inches.

All art files are bundled in a ZIP file.

Purchase: DriveThruRPG (PDF)