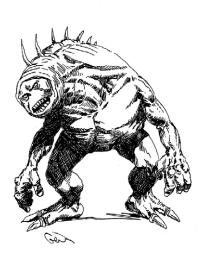

#### EARL GEIER PRESENTS: TURTLE-NECKED MONSTER

Stock #: MIS9941

This stock art piece from Earl Geier depicts a Turtle-Necked Monster ready to rend its prey apart and latch on with fangs at the end of its long neck.

The image is  $5 \times 6.5$ " in dimension.

This purchase includes a JPG and a TIFF version at 300 dpi, along with an EPS vector version.

All art files are bundled in a ZIP file.

Purchase; DriveThruRPG