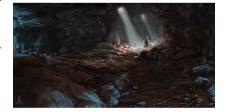

#### JENNIFER S LANGE PRESENTS: PERILOUS CAVE

Stock #: MIS9950

This stock art image by Jennifer S Lange presents the depths of a partially sunlit, yet still Perilous Cave. What is that at the back? A gargoyle or other creature standing guard? A statue rising above a forgotten altar? You won't find out unless you get closer

This color purchase includes one JPG and a TIFF version, both at 300 dpi. Dimensions are  $22 \times 11$  inches.

Big enough for a full-wrap cover, front and back!

All art files are bundled in a ZIP file.