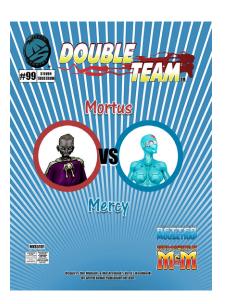

#### DOUBLE TEAM: MORTUS US. MERCY

Stock #: MIS5101

Double Team: Mortus VS Mercy provides two characters for your Mutants & Masterminds games: a villain, Mortus, and a hero, Mercy.

Mortus is a partially dead being who rules a pocket dimension where nothing but the undead remain. He seeks to wipe out all life everywhere with the help of his unliving armies.

Mercy is a talented surgeon who gained her powers from the shock of an "honor" acid attack. Her suit now helps her with the pain as she uses her newfound powers to heal and help others.

Each character is accompanied by three adventure ideas to make it easier to work them into your game.

Purchase: DriveThruRPG (PDF)