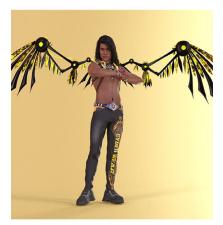

#### SADE PRESENTS: CYBER-ANGEL

Stock #: MIS9948

This stock art image by Sade presents a defiant Cyber-Angel with mechanical wings spread wide. Is this an actual angel with cybernetic components or a mere mortal who has undergone cybernetic additions?

This color purchase includes one JPG and a TIFF version, both at 300 dpi. Dimensions are 6 x 6 inches.

All art files are bundled in a ZIP file.

Purchase; DriveThruRPG (PDF)