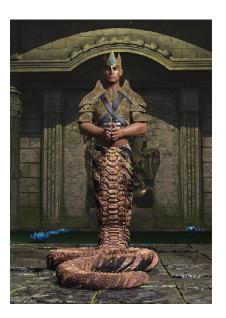

### SADE PRESENTS: GUARDIAN NAGA

Stock #: MIS9939

This stock art image by Sade depicts a partially armored, stalwart Guardian Naga with a shrine of some sort behind him. Is this the only guardian at this site? And what is he protecting, exactly?

This color purchase includes one JPG and a TIFF version, both at 300 dpi. Dimensions are  $8.5 \times 11$  inches.

All art files are bundled in a ZIP file.

Purchase DriveThruRPG (PDF)