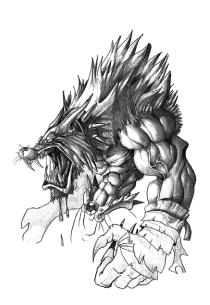

### DOUGLAS "DRACO" MANZINI PRESENTS: SLAVERING WEREWOLF

Stock #: MIS9947

This stock art image by Douglas "Draco" Manzini depicts a muscular, Slavering Werewolf, hot saliva dripping from its jaw and fangs. Does the collar mean it is someone's slave? Is it about to be forced to fight someone or something?

This black and white purchase includes one JPG and a TIFF version, both at 300 dpi. Transparent background TIFF version also provided. Dimensions are 8.5 x 11 inches.

All art files are bundled in a ZIP file.