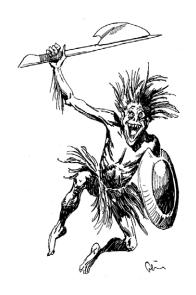

## SEPTEMBER 2021, ISSUE 8.09 EARL GEIER PRESENTS: SAVAGE WILDMAN

Stock #: MIS9949

This stock art piece from Earl Geier presents a Savage Wildman leaping into battle with axe and shield in hand. How will he do given he's got no armor on?

The image is 4 x 6" in dimension.

This purchase includes a JPG and a TIFF version at 300 dpi, along with an EPS vector version.

All art files are bundled in a ZIP file.

Purchase: DriveThruRPG