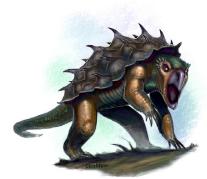

#### ERIC LOFGREN PRESENTS: MONSTER TURTLE

Stock #: MIS9940

This stock art image by Eric Lofgren depicts an enraged Monster Turtle readying to take a swipe with its sharp claws from within the protection of its spiked shell.

This color purchase includes one JPG and a TIFF version, both at 300 dpi. Dimensions are  $7 \times 6.5$  inches.

All art files are bundled in a ZIP file.

Purchase: DriveThruRPG (PDF)

Click on the above advertisement to go directly to our print storefront