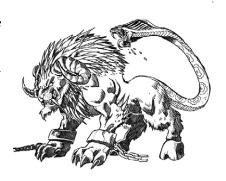

# SEPTEMBER 2021, ISSUE 8.09 DOUGLAS "DRACO" MANZINI PRESENTS: MANTICORE

Stock #: MIS9943

This stock art image by Douglas "Draco" Manzini depicts a powerful Manticore that was once enslaved but has broken free of its chains. It does not look at all happy.

This black and white purchase includes one JPG and a TIFF version, both at 300 dpi. Transparent background TIFF version also provided. Dimensions are  $11 \times 8.5$  inches.

All art files are bundled in a ZIP file.