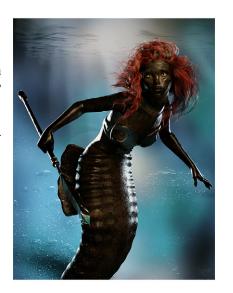

#### SADE PRESENTS: MODERN MONSTER MERMAID

Stock #: MIS9944

This stock art image by Sade depicts a Monster Mermaid that seems to be part sea horse rather than of the typical sort. Why has this particular sort developed dark skin? Is it from deep waters where the light never reaches?

This color purchase includes one JPG and a TIFF version, both at 300 dpi. Dimensions are  $4 \times 5$  inches.

All art files are bundled in a ZIP file.

Purchase: DriveThruRPG (PDF)