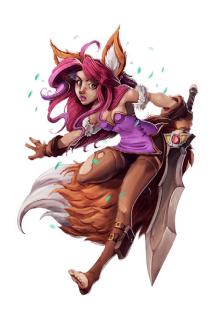

# SEPTEMBER 2021, ISSUE 8.09 DOUGLAS "DRACO" MANZINI PRESENTS: ANIME FOX GIRL

Stock #: MIS9938

This stock art image by Douglas "Draco" Manzini presents an Anime Fox Girl, sword in hand. Is she preparing for a fight? Is she drawing up short after being surprised?

This color purchase includes one JPG and a TIFF version, both at 300 dpi. Transparent background TIFF version also provided. Dimensions are 8.5 x 11 inches.

All art files are bundled in a ZIP file.

Purchase: DriveThruRPG (PDF)