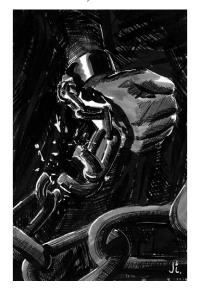

#### JENNIFER 5 LANGE PRESENTS: DUNGEON FREEDOM

Stock #: MIS9946

This stock art image by Jennifer S Lange presents someone achieving dungeon freedom as they break their chains. Who is this prisoner and who imprisoned them? What was their crime?

This black and white purchase includes one JPG and a TIFF version, both at 300 dpi. Dimensions are 4 x 6 inches.

All art files are bundled in a ZIP file.

Purchase: DriveThruRPG (PDF)