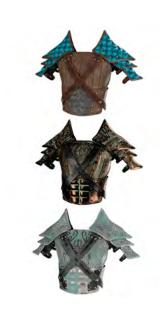

### SADE PRESENTS: CUIRASS ARMOR

Stock #: MIS91141

This stock art image by Sade depicts three different variations of a Cuirass Armor. You decide if the differences are simply decorative or denote a variety of enchantments or other properties.

This color purchase includes one JPG and a transparent background TIFF version of each variation, all at 300 dpi. Dimensions are 5 x 5 inches.

All art files are bundled in a ZIP file.

Purchase: DriveThruRPG (PDF)