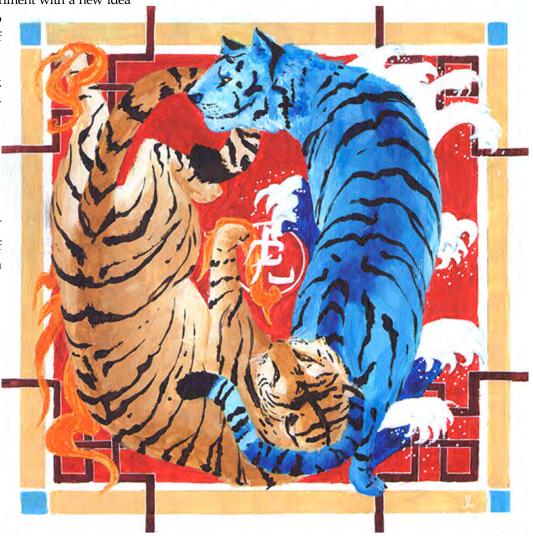

#### JENNIFER S LANGE PRESENTS: TIGER YIN-YANG

Stock #: MIS91120

This stock art image by Jennifer S Lange depicts a Tiger Yin-Yang symbol with one blue tiger of water and an orange/red tiger of flame.

This color purchase includes one JPG and a TIFF version, both at 300 dpi. Dimensions are  $9 \times 9$  inches.