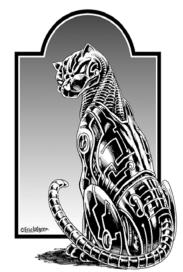

### ERIC LOFGREN PRESENTS: ROBOT CAT

Stock #: MIS91135

This stock art image by Eric Lofgren depicts a defiant-looking Robot Cat with its tail curled as though it's patiently waiting for something to happen.

This black and white purchase includes one JPG and a TIFF version, both at 300 dpi. Dimensions are  $3.25 \times 4.5$  inches.

All art files are bundled in a ZIP file.

Purchase: DriveThruRPG (PDF)