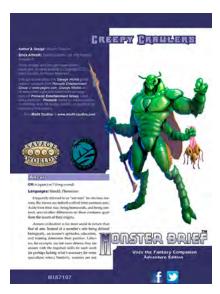

### **MONSTER BRIEF: CREEPY CRAWLERS**

Stock #: MIS7107

Introduce some new ways to send shivers up your players' spines in your Savage Worlds game by including Monster Brief: Creepy Crawlers. In this product you will find:

10% of the full price at select storefronts goes to benefit the True Patriot Love Foundation.

The Aneure, a humanoid that evolved from ants. Includes ancestry notes.

The Arachkide is an arachnid-like monster that likes to grapple its prey for the kill.

The Gaendru resemble a form of insect but are actually a type of corporeal spirit born from nature. Various kinds exist for different environments, but the desert, forest, ocean, and volcanic types are provided.

The War Spider has been bred by orcs and goblins for battle, losing its ability to create webs in exchange for acidic poison.

Uses the Fantasy Companion Adventure Edition.

Both a color and print-friendly version of the product are included.

Purchase: DriveThruRPG (PDF)