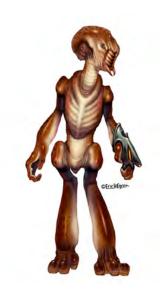

### ERIC LOFGREN PRESENTS: ALIEN WARRIOR 2

Stock #: MIS91144

This stock art image by Eric Lofgren presents an Alien Warrior 2 wielding some manner of forearm-based weapon.

This color purchase includes one JPG and a TIFF version, both at 300 dpi. Dimensions are 6 x 10 inches.

All art files are bundled in a ZIP file.

Purchase: DriveThruRPG