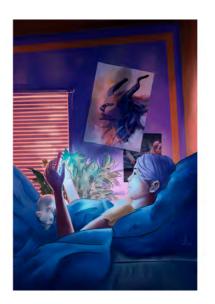

#### JENNIFER S LANGE PRESENTS: BEDTIME READING

Stock #: MIS91138

This stock art image by Jennifer S Lange depicts a young woman with her phone doing some Bedtime Reading as a kitten curls up to dream.

This color purchase includes one JPG and a TIFF version, both at 300 dpi. Dimensions are 8.75 x 11 inches.

All art files are bundled in a ZIP file.

Purchase: DriveThruRPG (PDF)