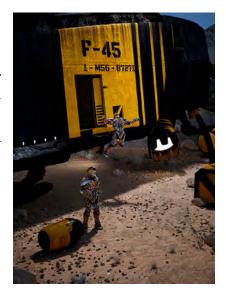

# SEPTEMBER 2022, ISSUE 9.09 SADE PRESENTS: OFFLOADING POWER ARMOR

Stock #: MIS91137

This stock art image by Sade presents an aerial transport Offloading Power Armor and supplies of some sort. Where are these power armored troops being deployed and against what sort of threat?

This color purchase includes one JPG and a TIFF version, both at 300 dpi. Dimensions are 8.5 x 11 inches.

All art files are bundled in a ZIP file.

Purchase: DriveThruRPG (PDF)