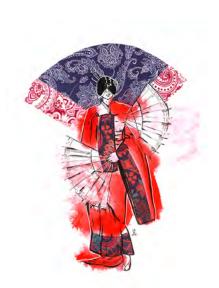

### JENNIFER S LANGE PRESENTS: GEISHA FAN DANCE

Stock #: MIS91142

This stock art image by Jennifer S Lange depicts a colorful, stylized Geisha Fan Dance to bring color, grace, and life to your projects.

This color purchase includes one JPG and a TIFF version, both at 300 dpi. Dimensions are 7.75 x 11 inches.

All art files are bundled in a ZIP file.

Purchase; DriveThruRPG (PDF)