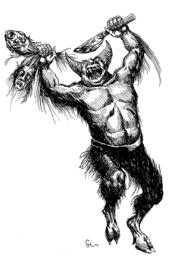

### EARL GEIER PRESENTS: HEADHUNTING DEMON SATYR

Stock #: MIS91136

This stock art piece from Earl Geier presents a blade-wielding, Headhunting Demon Satyr swinging around a pair of victims' heads. Based on the sharp fangs, it's also possible the rest of the bodies ended up in the monster's belly.

The image is  $8.5 \times 11^{\prime\prime}$  in dimension.

This purchase includes a JPG and a TIFF version at 300 dpi, along with an EPS vector version.

All art files are bundled in a ZIP file.

Purchase: DriveThruRPG (PDF)