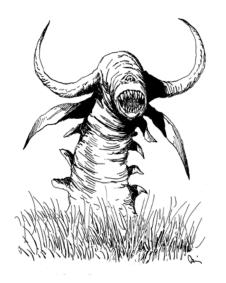

### EARL GEIER PRESENTS: HORNED CYCLOPS WORM

Stock #: MIS91140

This stock art piece from Earl Geier depicts a Horned Cyclops Worm rearing up and ready to strike with the massive, fanged maw beneath its singular eye. What purpose do its horns serve? Do they pin prey so it may be fed on?

The image is  $8.5 \times 11^{\prime\prime}$  in dimension.

This purchase includes a JPG and a TIFF version at 300 dpi, along with an EPS vector version.

All art files are bundled in a ZIP file.

Purchase: DriveThruRPG