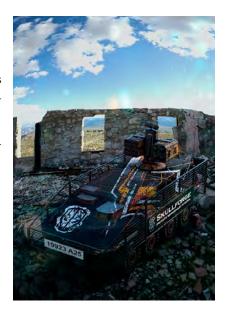

# SEPTEMBER 2022, ISSUE 9.09 SADE PRESENTS: CYBERPUNK APC AND RUINS

Stock #: MIS91133

This stock art image by Sade depicts a missile-armed Cyberpunk APC and Ruins behind it. Are the ruins the result of whatever conflict the APC serves in? Is this its hiding position so it may ambush its enemy?