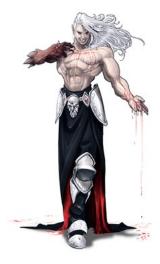

### DOUGLAS "DRACO" MANZINI PRESENTS: ELVEN BLOOD MAGE

#### *Stock #: MIS91302*

This stock art image by Douglas "Draco" Manzini depicts a muscular, partiallyarmored Elven Blood Mage with snow-white hair and blood-red eyes. What manner of spell is he preparing by bleeding himself, and is his monstrous right arm wearing some manner of gruesome artifact or has it already been reshaped by his foul magics?

This color purchase includes one JPG and a TIFF version, both with and without a background, all at 300 dpi. Transparent background TIFF version also provided. Dimensions are 4.25 x 7 inches.

All art files are bundled in a ZIP file.

Purchase DriveThruRPG (PDF)