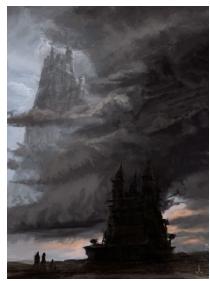

## JENNIFER S LANGE PRESENTS: STORM CLOUD FLYING CASTLE

#### Stock #: MIS91299

This stock art image by Jennifer S Lange depicts a castle rising from an open plain with a Storm Cloud Flying Castle looming overhead. Did the travelers in the foreground mistake the latter for a castle rising above a mountain? Is the flying castle there to assault the one on the ground?

This color purchase includes one JPG and a TIFF version, both at 300 dpi. Dimensions are  $8.5 \times 11$  inches.

All art files are bundled in a ZIP file.

Purchase? DriveThruRPG (PDF)