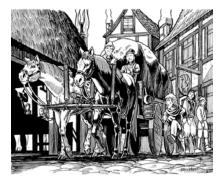

## ERIC LOFGREN PRESENTS: TRAVELER CART

#### Stock #: MIS91290

This stock art image by Eric Lofgren presents a Traveler Cart coming to town as the father allows his joyous son to guide the horses as an elven child happily keeps pace.

This black and white purchase includes one JPG and a TIFF version, both at 300 dpi. Dimensions are 8 x 6 inches.

All art files are bundled in a ZIP file.

Purchase: DriveThruRPG (PDF)