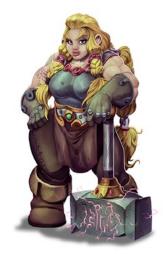

## SEPTEMBER 2023, ISSUE 10.09 DOUGLAS "DRACO" MANZINI PRESENTS: FEMALE DWARF WARRIOR

#### Stock #: MIS91296

This stock art image by Douglas "Draco" Manzini depicts a stocky Female Dwarf Warrior leaning against her mighty enchanted warhammer. Is she awaiting the arrival of a foe to use it against?

This color purchase includes one JPG and a TIFF version, both at 300 dpi. Transparent background TIFF version also provided. Dimensions are 11.5 x 8.5 inches.

All art files are bundled in a ZIP file.

Purchase: DriveThruRPG (PDF)