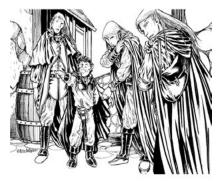

### ERIC LOFGREN PRESENTS: ELVES ASKING DIRECTIONS

#### Stock #: MIS91298

This stock art image by Eric Lofgren depicts a trio of Elves Asking Directions from a halfling. Is the latter truly helpful or is he using this opportunity to send the elves into a trap?

This black and white purchase includes one JPG and a TIFF version, both at 300 dpi. Dimensions are  $8 \times 6$  inches.

All art files are bundled in a ZIP file.

Purchase: DriveThruRPG (PDF)