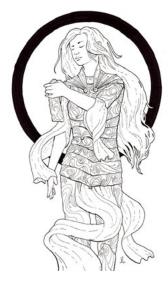

## JENNIFER S LANGE PRESENTS: SWIRLING ARMOR

#### Stock #: MIS91306

This stock art image by Jennifer S Lange depicts a woman wearing Swirling Armor covered in contoured, shifting patterns.

This black and white purchase includes one JPG and a TIFF version, both at 300 dpi. Dimensions are  $8.5 \times 11$  inches.

All art files are bundled in a ZIP file.

Purchase: DriveThruRPG (PDF)