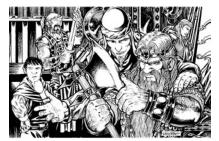

## SEPTEMBER 2023, ISSUE 10.09 DOUGLAS "DRACO" MANZINI PRESENTS: FEMALE DWARF WARRIOR

#### Stock #: MIS91296

This stock art image by Douglas "Draco" Manzini depicts a stocky Female Dwarf Warrior leaning against her mighty enchanted warhammer. Is she awaiting the arrival of a foe to use it against?