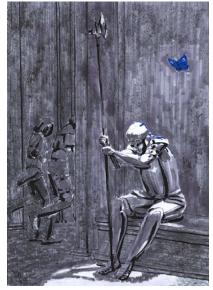

## JENNIFER S LANGE PRESENTS: TIRED GUARD

#### Stock #: MIS91297

This stock art image by Jennifer S Lange depicts a Tired Guard sitting and slouching forward, using his halberd to support his weight, as a butterfly flutters overhead.

This black and white with touches of color purchase includes one JPG and a TIFF version, both at 300 dpi. Dimensions are  $8.5 \times 11$  inches.

All art files are bundled in a ZIP file.

Purchase: DriveThruRPG (PDF)

Click the following advertisement to go directly to our Amazon storefront